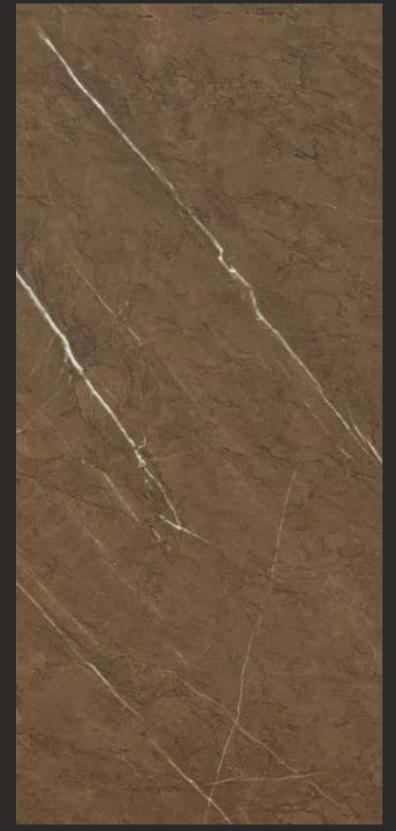

### SIGNIFICAN SPLENDOR

ORISON GRIS

PU 7721 ★★

ORISON SLATE

ORISON BRONZE

PU **77**01

PU 7703

PU 7722 \*\*