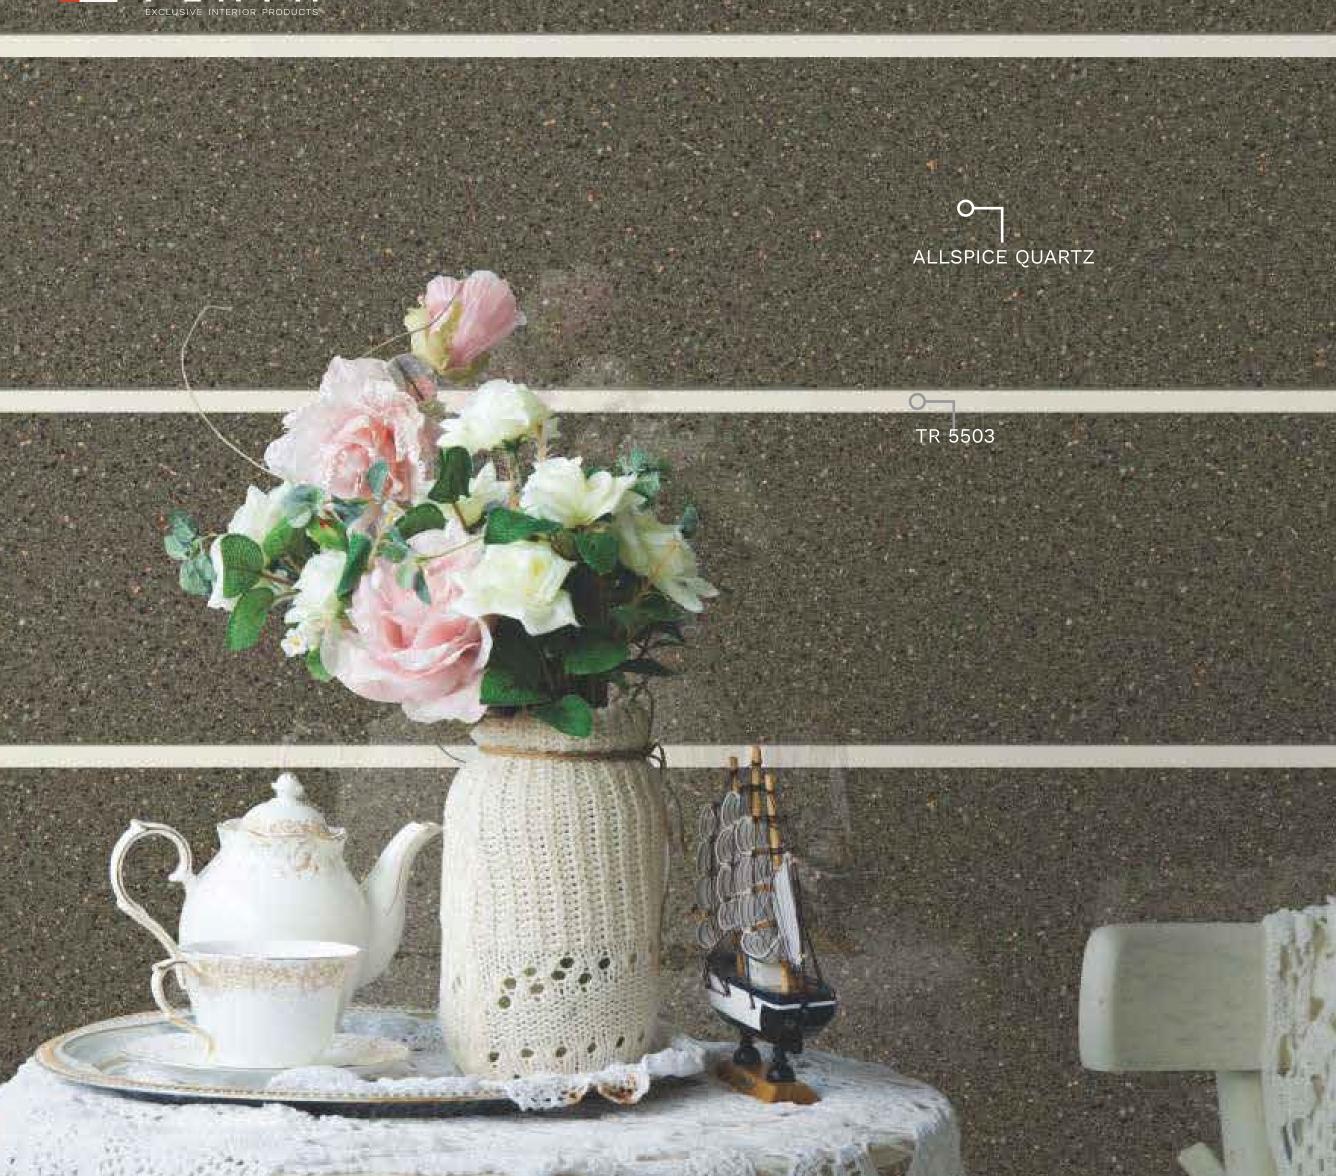

TR 5503

**CLAY MATT** 

# Touch of royal imprints

At first glance Terrazzo by Treelam will leave you in awe.

**CLAY GLOSSY** 

FU 1103

TR 5505

CRYSTAL BEIGE MATT

CRYSTAL BEIGE GLOSSY

CRYSTAL QUEEN MATT