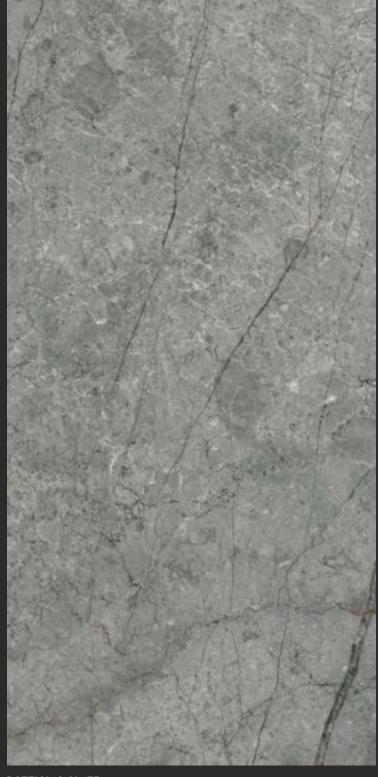

### THE GREEN FINESSE

ARMANI PEARL

ARMANI SLATE

PU 7701

PU 7721 ★★

PU 7707 ★

BOTTICINO GRIS

PU 7707 ★