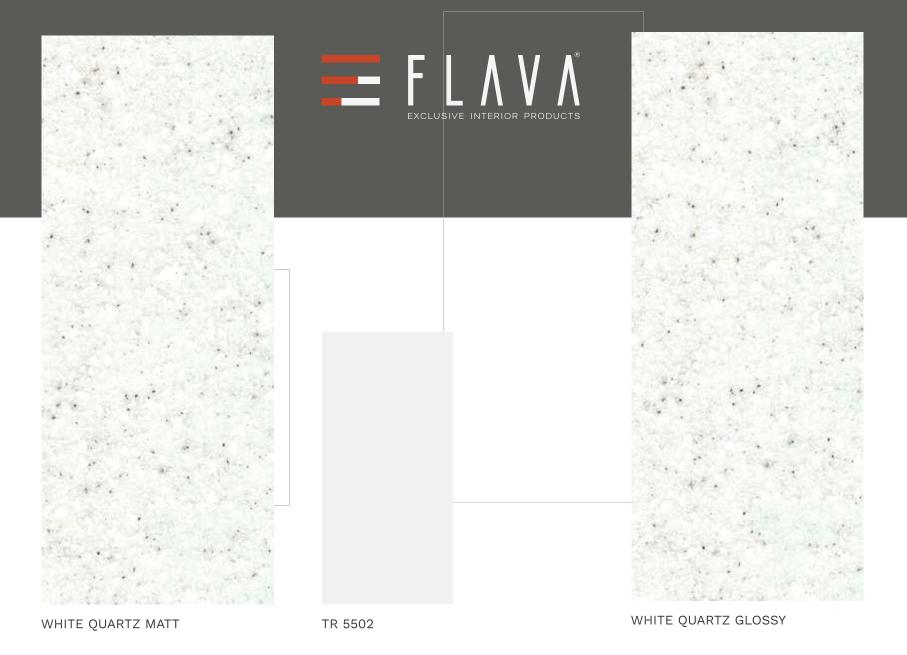

QUEEN MATT

TR 5506

PU 7725 ★★

CRYSTAL QUEEN GLOSSY













DOVE MATT

TR 5502

## Bring your style in the forefront

Add a touch of timelessness to your space with the Terrazzo collection.







PU 7703







TR 5505

LIGHT SAND MATT

## Top-notch surface trends

These surfaces will help you relish your living spaces that have class.









PU 7726 ★★









PEBBLON LECHE MATT





TR 5507



PEBBLON LECHE GLOSSY



PU 7705 ★



enhance your aesthetics.

Add a little touch of magic

Terrazzo gives your decors captivating aspects to











TR 5502



PU 7729 ★★



RAINBOW GLOSSY



TR 5505

SAHARA MATT

### Soul of modern elegance

Captivate the formidable finesse of these surfaces in your territory.









PU 7704★





O\_\_\_\_\_
TAPIOCA PEARL

O TR 5506















PU 7720

Add these surfaces to your interiors and enhance its look.



### MATT







TR 5505



TR 5506



TR 5507

Experience a sublime touch of luxury with these majestic surfaces.



### GLOSS







### ULTRA HIGH GLOSS





#### Premium ASA Deco Sheet





#### SUPER SATIN MATT





#### Premium ASA Deco Sheet





FOLLOW US ON Instagram





LEARN MORE

About Us

Connect with us





theflavastore