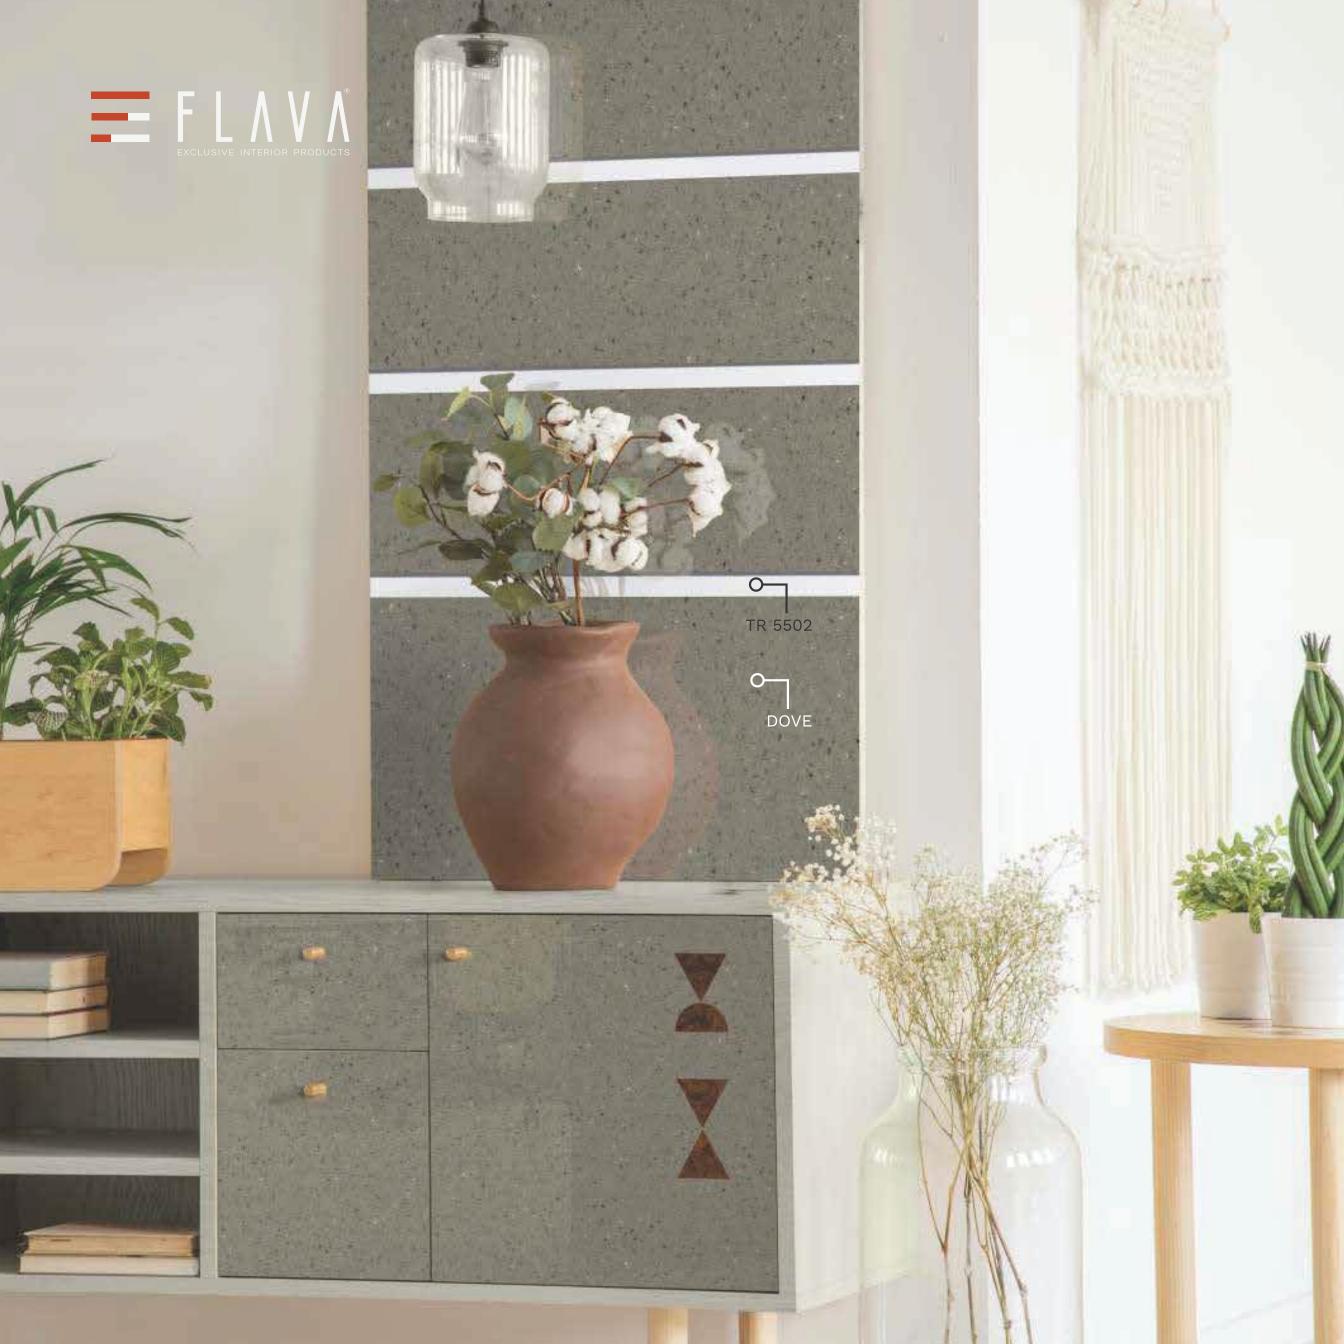

lish your ambiences with the eccentric wonders that Terrazzo has to offer.





ARCTIC GRANITE







TR 5506



ARCTIC GRANITE GLOSSY



PU 7705 ★

## Elegantly enhance your interiors

Terrazzo offers a layer of ultra-chic surfaces that provide a fine finish to your creations.





Add new twists to the interiors with these scintillating surfacing options.





TR 5503

**CLAY MATT** 

# Touch of royal imprints

At first glance Terrazzo by Treelam will leave you in awe.





**CLAY GLOSSY** 



FU 1103











TR 5505

CRYSTAL BEIGE MATT

CRYSTAL BEIGE GLOSSY







CRYSTAL QUEEN MATT

TR 5506

PU 7725 ★★

CRYSTAL QUEEN GLOSSY













DOVE MATT

TR 5502

## Bring your style in the forefront

Add a touch of timelessness to your space with the Terrazzo collection.







PU 7703







TR 5505

LIGHT SAND MATT

## Top-notch surface trends

These surfaces will help you relish your living spaces that have class.









PU 7726 ★★









PEBBLON LECHE MATT





TR 5507



PEBBLON LECHE GLOSSY



PU 7705 ★



enhance your aesthetics.

Add a little touch of magic

Terrazzo gives your decors captivating aspects to











TR 5502



PU 7729 ★★



RAINBOW GLOSSY



TR 5505

SAHARA MATT

### Soul of modern elegance

Captivate the formidable finesse of these surfaces in your territory.









PU 7704★





O\_\_\_\_\_
TAPIOCA PEARL

O TR 5506















PU 7720

Add these surfaces to your interiors and enhance its look.



### MATT







TR 5505



TR 5506



TR 5507

Experience a sublime touch of luxury with these majestic surfaces.



### GLOSS







### ULTR