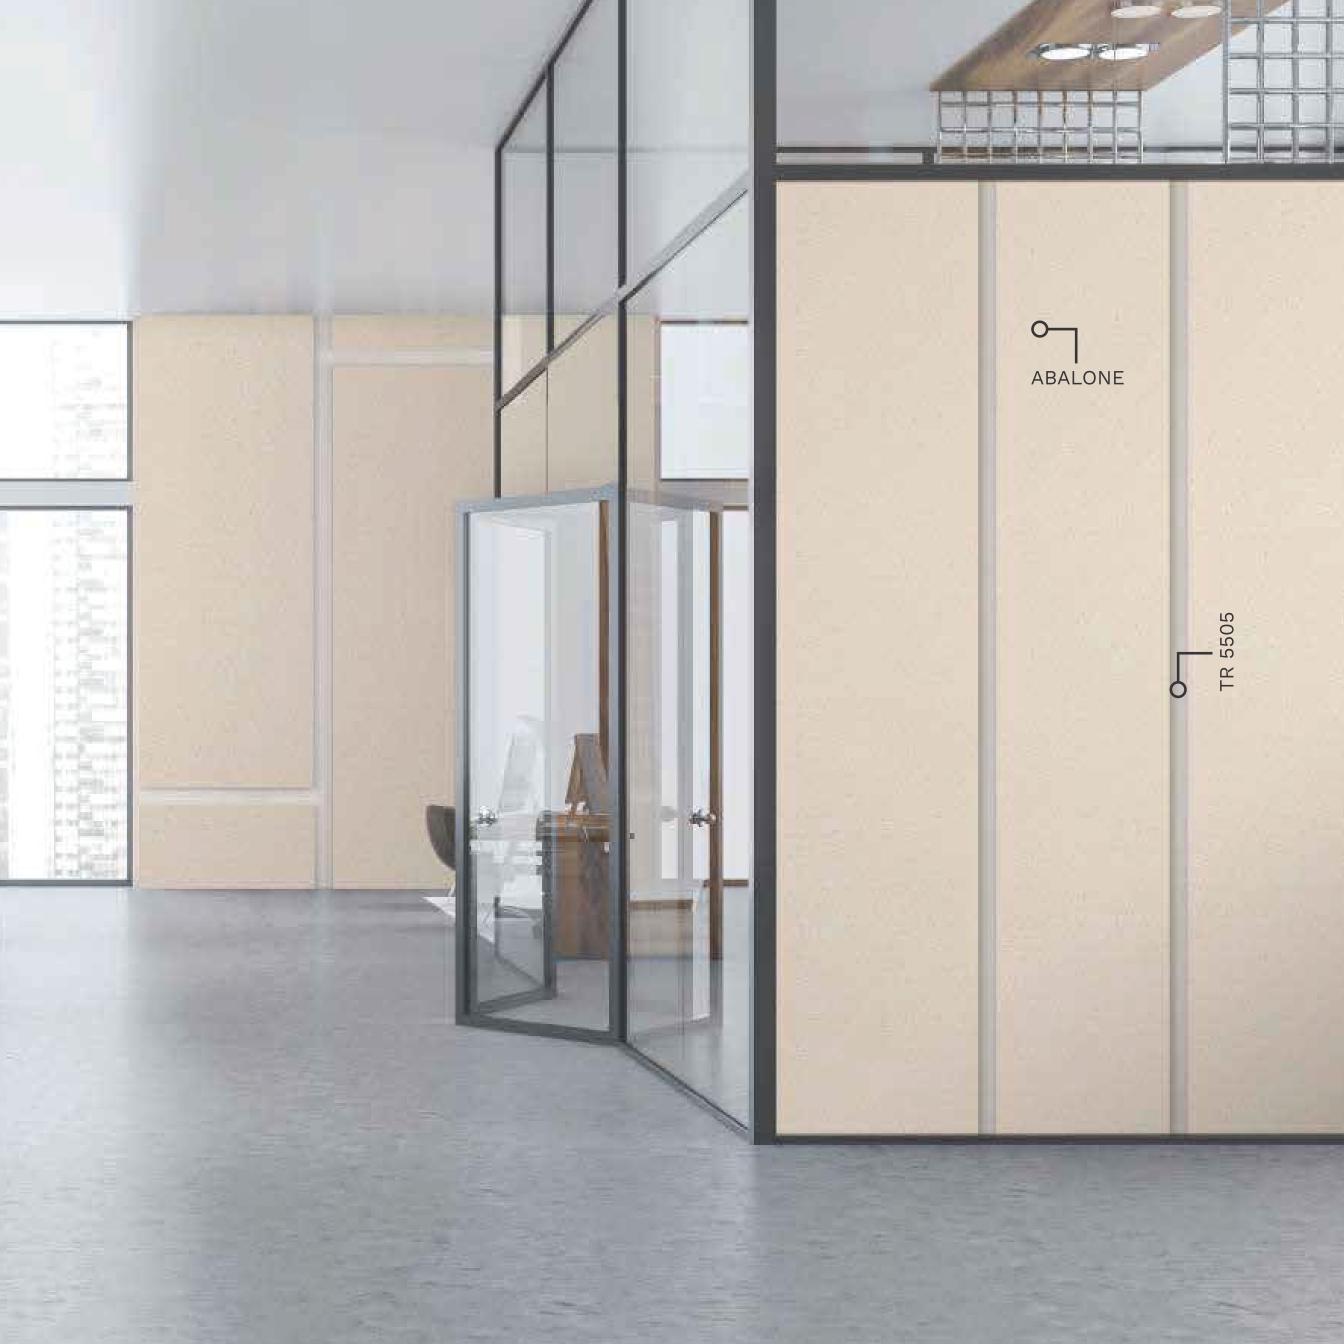

# Touch of royal imprints

At first glance Terrazzo by Treelam will leave you in awe.

**CLAY GLOSSY** 

FU 1103

TR 5505

CRYSTAL BEIGE MATT

CRYSTAL BEIGE GLOSSY

CRYSTAL QUEEN MATT

## Bring your style in the forefront

Add a touch of timelessness to your space with the Terrazzo collection.

PU 7703

TR 5505

LIGHT SAND MATT

Add a little touch of magic

Terrazzo gives your decors captivating aspects to

TR 5502

PU 7729 ★★

RAINBOW GLOSSY

TR 5505

SAHARA MATT