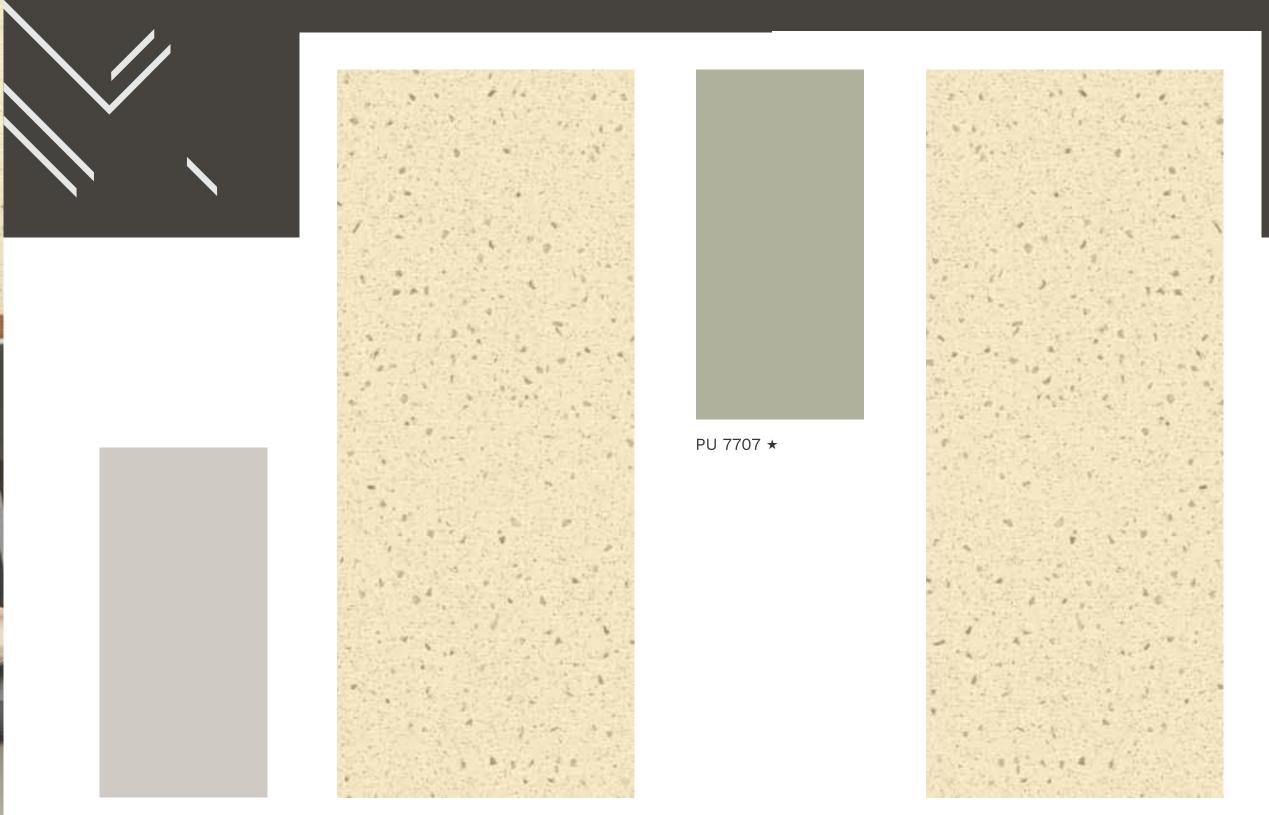

#### AEURING ADGE

ARMANI GRIS

PU 7707 ★

ARMANI BEIGE

PU 7704 ★

PU 7726 ★★

### THE GREEN FINESSE

ARMANI PEARL

ARMANI SLATE

PU 7701

PU 7721 ★★

PU 7707 ★

BOTTICINO GRIS

PU 7707 ★