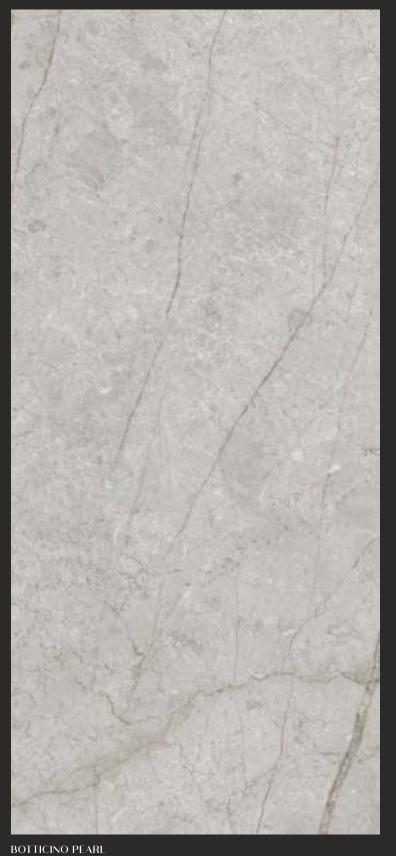

### THE GREEN FINESSE

ARMANI PEARL

ARMANI SLATE

PU 7701

PU 7721 ★★

PU 7707 ★

BOTTICINO GRIS

PU 7707 ★