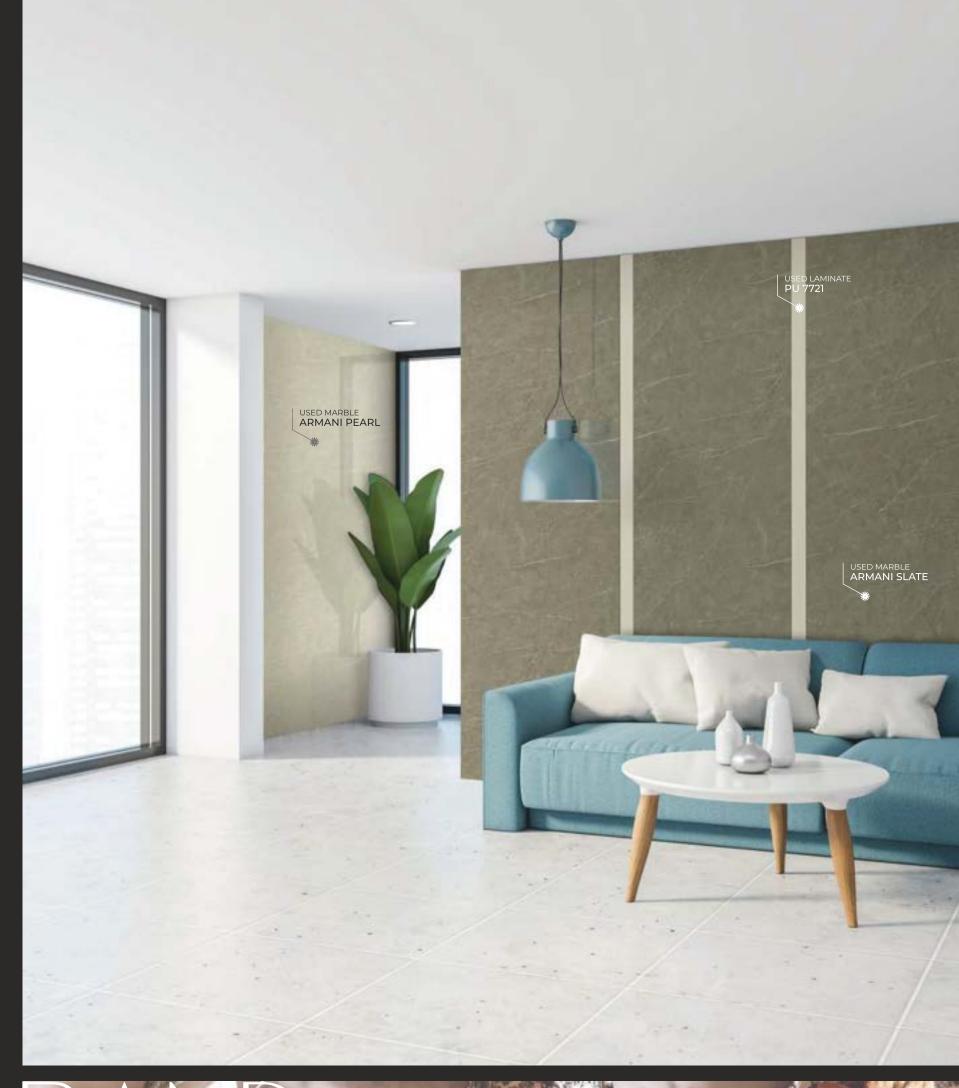

### THE GREEN FINESSE

ARMANI PEARL

ARMANI SLATE

PU 7701

PU 7721 ★★

PU 7707 ★

BOTTICINO GRIS

PU 7707 ★