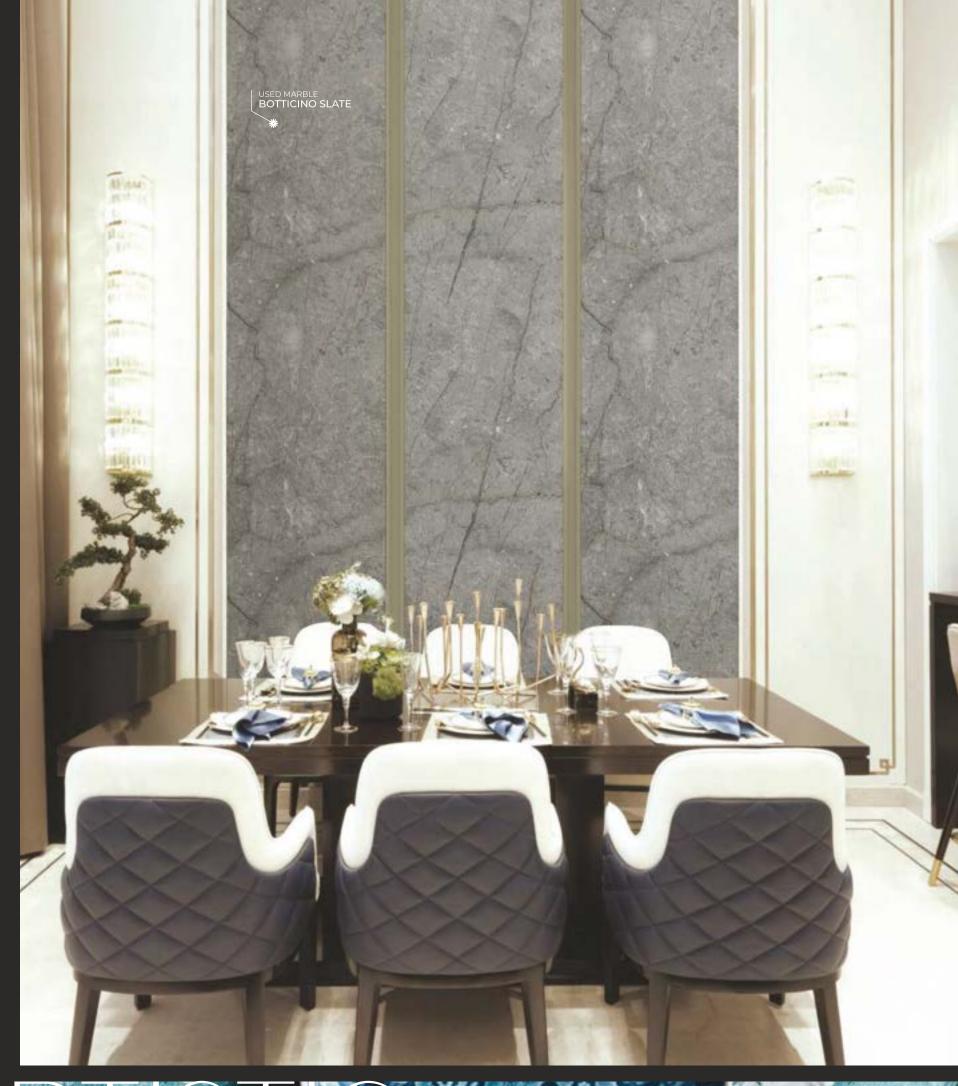

### THE ARISTO PANACHE

BOTTICINO SLATE

PU 7721 ★★

PU 7701

PU 7707 ★

MOSCATO BEIGE

PU 7706 ★