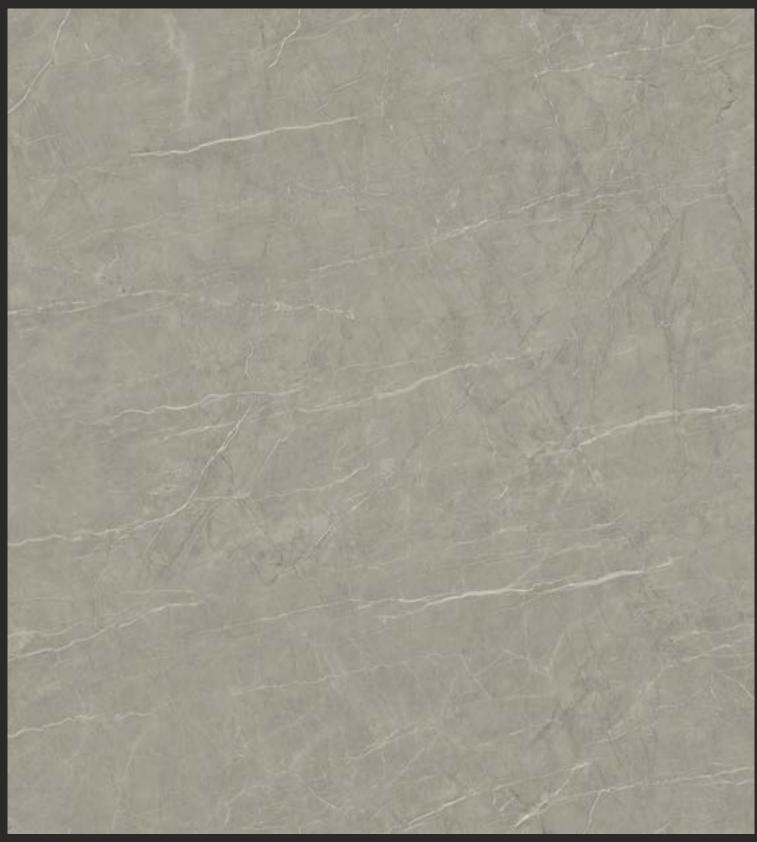

### THE GREEN FINESSE

ARMANI PEARL

ARMANI SLATE

PU 7701

PU 7721 ★★

PU 7707 ★

BOTTICINO GRIS

PU 7707 ★