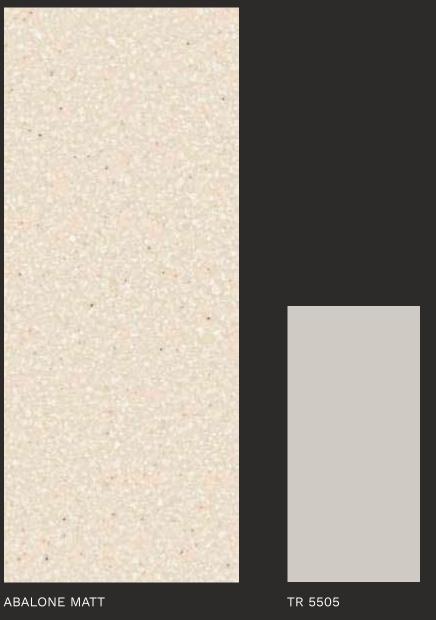

# Touch of royal imprints

At first glance Terrazzo by Treelam will leave you in awe.

**CLAY GLOSSY** 

FU 1103

TR 5505

CRYSTAL BEIGE MATT

CRYSTAL BEIGE GLOSSY

CRYSTAL QUEEN MATT

## Bring your style in the forefront

Add a touch of timelessness to your space with the Terrazzo collection.

PU 7703

TR 5505

LIGHT SAND MATT

Add a little touch of magic

Terrazzo gives your decors captivating aspects to

TR 5502

PU 7729 ★★

RAINBOW GLOSSY

TR 5505

SAHARA MATT