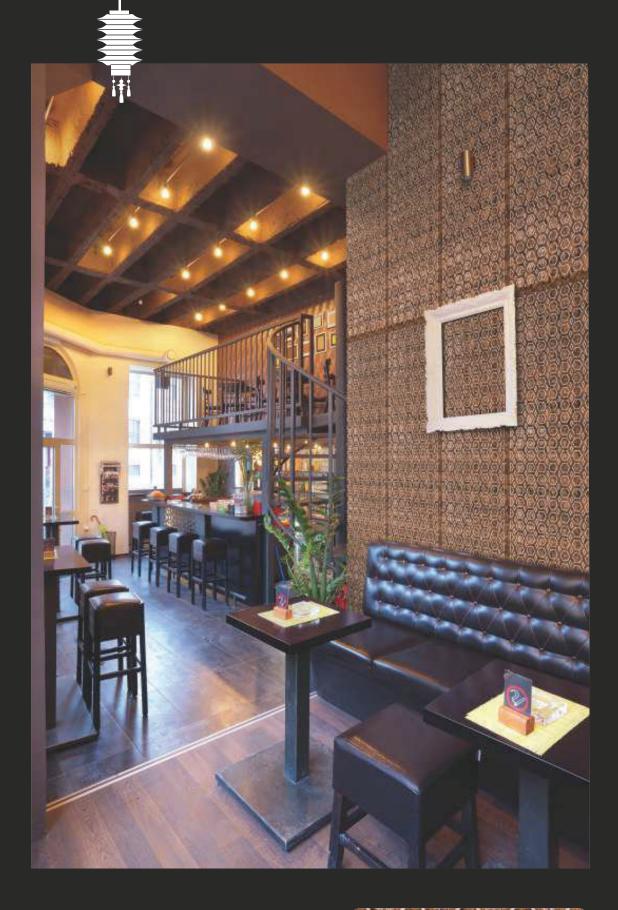

# EXCLUSIVE INTERIOR PRODUCTS

Have a glimpse of glory as never before with panels that are a fusion of tradition and modernity.

Design no. LS 2308

These panels spell grace in every bit possible and create an aura of captivating edge.