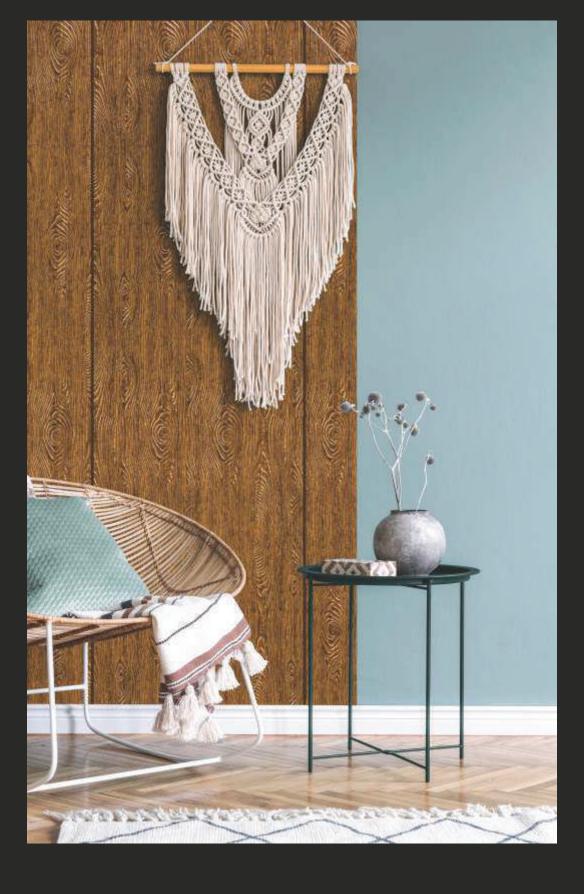

### APPEARANCE -

STONE
METAL
MARBLE
CONCRETE
MCSAIC
RUSTIC
WOODEN
LEATHER
FABRIC
VELVET

These panels are extensions of style that define elegance and exemplary grace.

Design no. LS 2401

Advanced

Make way for technological expertise and beauty, a combination that's rare and exceptional!