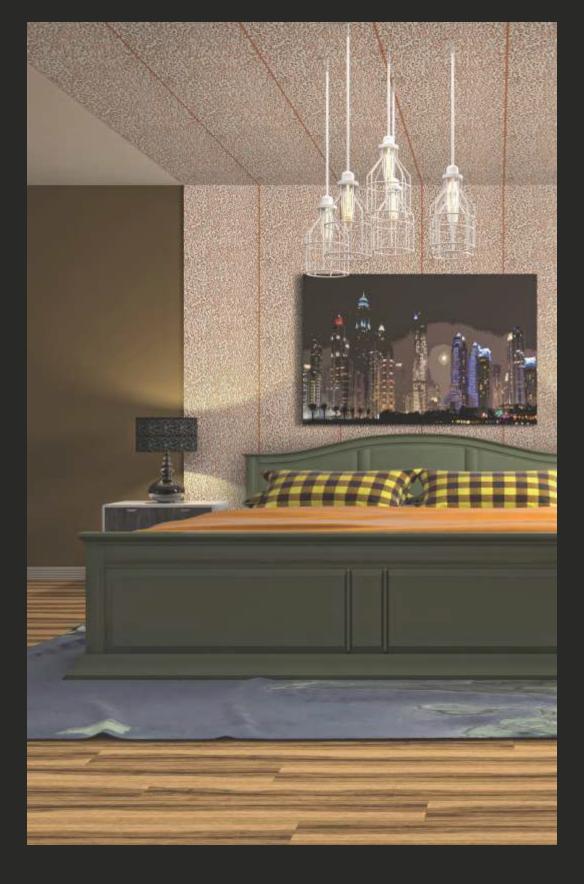

### APPEARANCE -

STONE
METAL
MARBLE
CONCRETE
MCSAIC
RUSTIC
WOODEN
LEATHER
FABRIC
VELVET

These panels are extensions of style that define elegance and exemplary grace.

Design no. LS 2401

Advanced

Make way for technological expertise and beauty, a combination that's rare and exceptional!