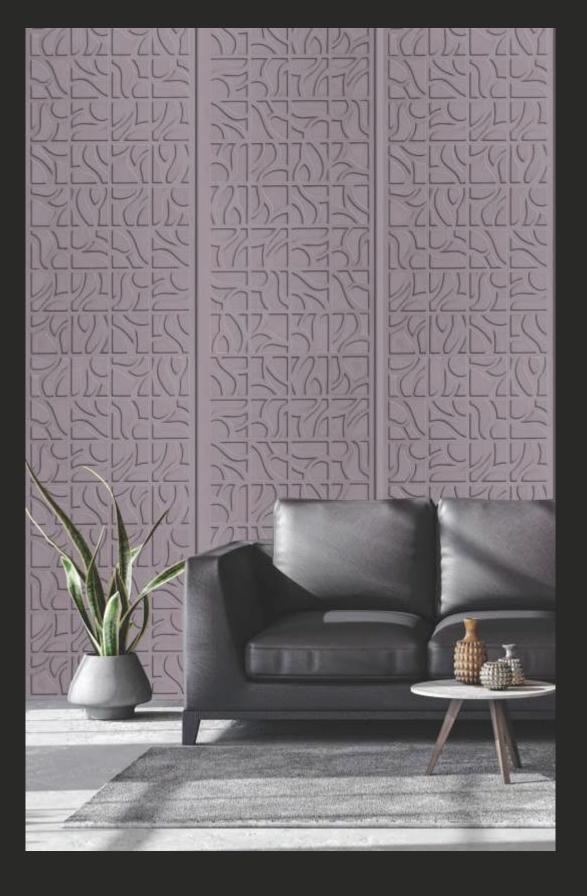

#### Functioning

These panels are all about giving your environment delightful touch and make it look more charismatic

Design no. LS 2517

Product Size: 8x2 feet

Splendid

Show your classy decors, designed with unmatched elegance from Lyssa.