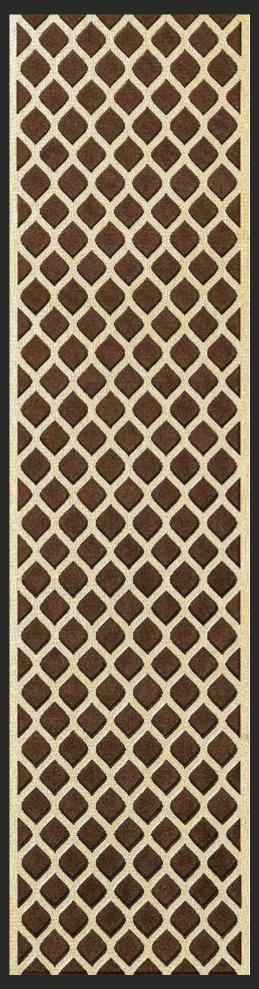

### APPEARANCE -

STONE
METAL
MARBLE
CONCRETE
MCSAIC
RUSTIC
WOODEN
LEATHER
FABRIC
VELVET

These panels are extensions of style that define elegance and exemplary grace.

Design no. LS 2401

Advanced

Make way for technological expertise and beauty, a combination that's rare and exceptional!