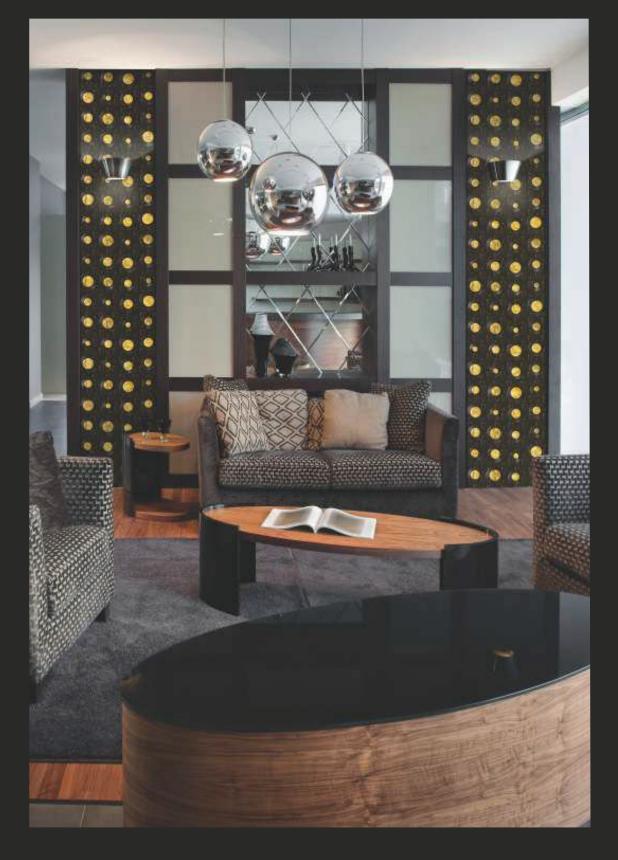

# EXCLUSIVE INTERIOR PRODUCTS

Design no. LS 2509

Amplifying

Enhance the beauty of your interiors with Lyssa Decorative Panels.

Design no. LS 2510

Incredible blend of style and sophistication that suits your choice.