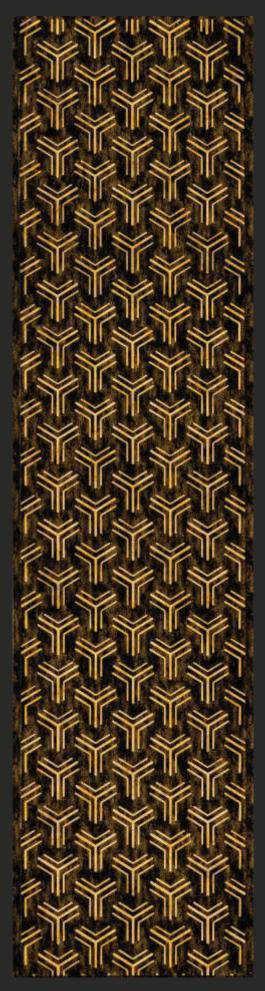

### APPEARANCE -

STONE
METAL
MARBLE
CONCRETE
MCSAIC
RUSTIC
WOODEN
LEATHER
FABRIC
VELVET

These panels are extensions of style that define elegance and exemplary grace.

Design no. LS 2401

Advanced

Make way for technological expertise and beauty, a combination that's rare and exceptional!