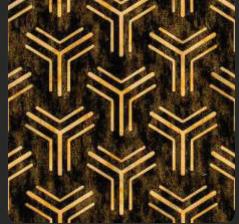

### APPEARANCE -

STONE
METAL
MARBLE
CONCRETE
MCSAIC
RUSTIC
WOODEN
LEATHER
FABRIC
VELVET

These panels are extensions of style that define elegance and exemplary grace.

Design no. LS 2401

Advanced

Make way for technological expertise and beauty, a combination that's rare and exceptional!