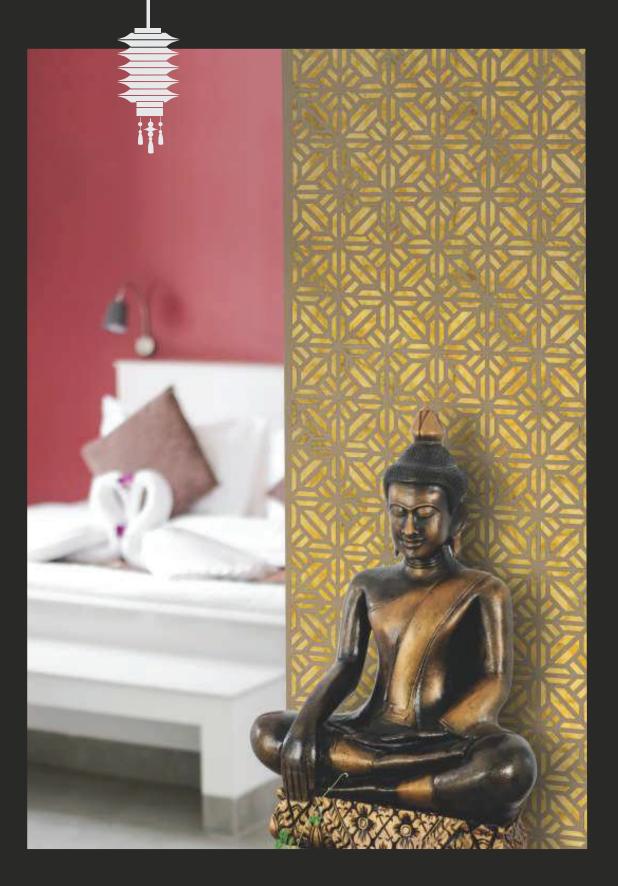

### APPEARANCE -

STONE
METAL
MARBLE
CONCRETE
MCSAIC
RUSTIC
WOODEN
LEATHER
FABRIC
VELVET

These panels are extensions of style that define elegance and exemplary grace.

Design no. LS 2401

Advanced

Make way for technological expertise and beauty, a combination that's rare and exceptional!