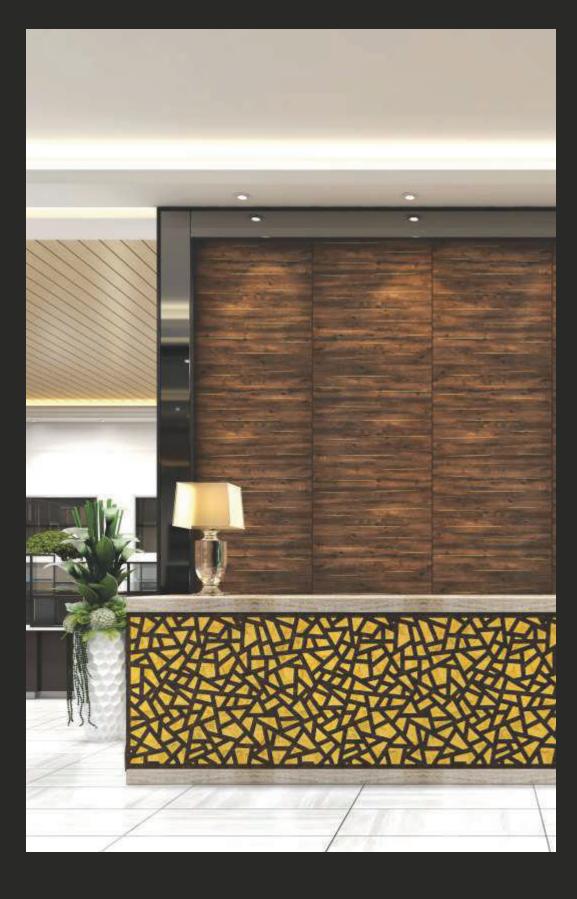

### APPEARANCE -

STONE
METAL
MARBLE
CONCRETE
MCSAIC
RUSTIC
WOODEN
LEATHER
FABRIC
VELVET

These panels are extensions of style that define elegance and exemplary grace.

Design no. LS 2401

Advanced

Make way for technological expertise and beauty, a combination that's rare and exceptional!