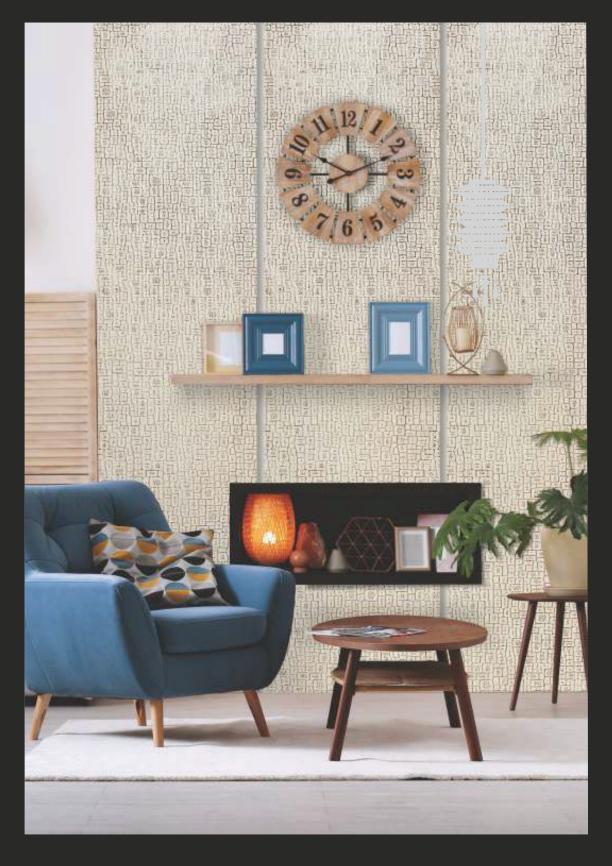

### APPEARANCE -

STONE
METAL
MARBLE
CONCRETE
MCSAIC
RUSTIC
WOODEN
LEATHER
FABRIC
VELVET

These panels are extensions of style that define elegance and exemplary grace.

Design no. LS 2401

Advanced

Make way for technological expertise and beauty, a combination that's rare and exceptional!