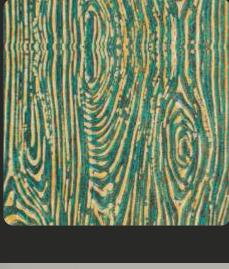

### APPEARANCE -

STONE
METAL
MARBLE
CONCRETE
MCSAIC
RUSTIC
WOODEN
LEATHER
FABRIC
VELVET

These panels are extensions of style that define elegance and exemplary grace.

Design no. LS 2401

Advanced

Make way for technological expertise and beauty, a combination that's rare and exceptional!