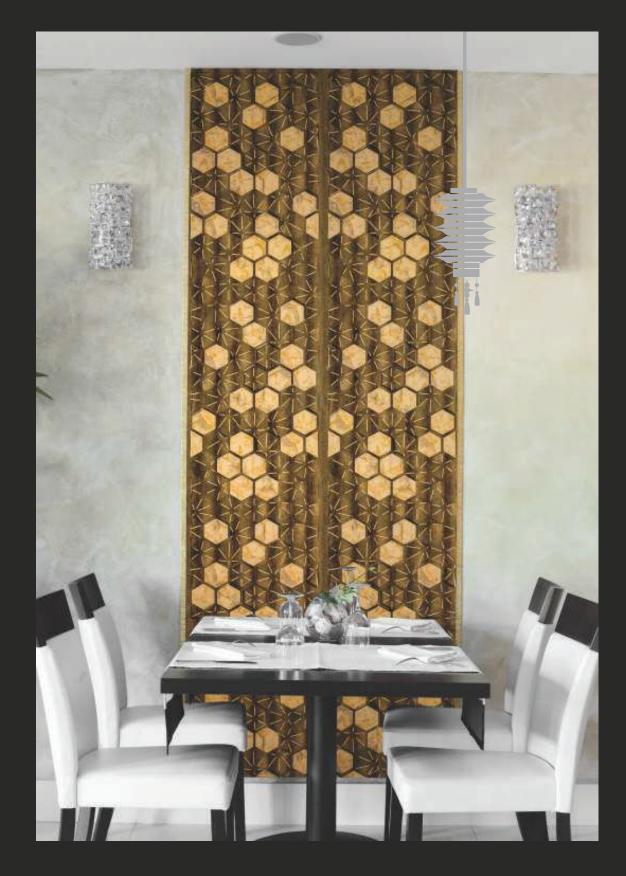

### Enchanting

Go for decors that splash style that has a spellbound appeal to it.

Design no. LS 2101

The intricate details and patterns of these panels are adorable and attracts immensely.

Design no. LS 2102