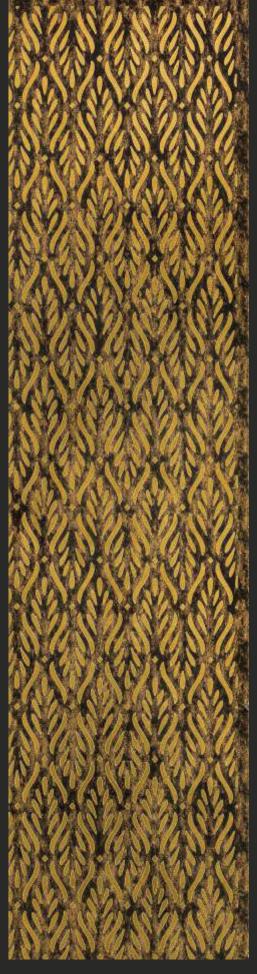

### APPEARANCE -

STONE
METAL
MARBLE
CONCRETE
MCSAIC
RUSTIC
WOODEN
LEATHER
FABRIC
VELVET

These panels are extensions of style that define elegance and exemplary grace.

Design no. LS 2401

Advanced

Make way for technological expertise and beauty, a combination that's rare and exceptional!