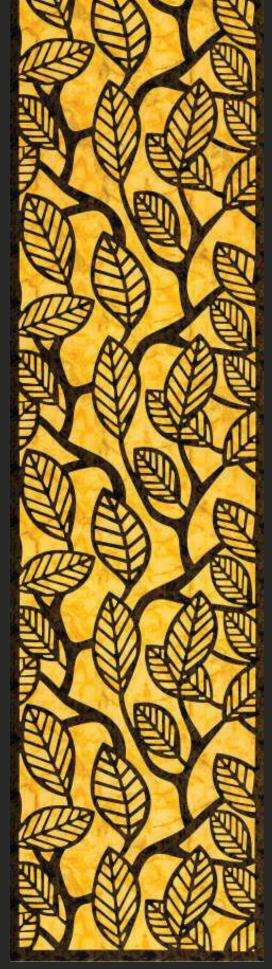

### APPEARANCE -

STONE
METAL
MARBLE
CONCRETE
MCSAIC
RUSTIC
WOODEN
LEATHER
FABRIC
VELVET

These panels are extensions of style that define elegance and exemplary grace.

Design no. LS 2401

Advanced

Make way for technological expertise and beauty, a combination that's rare and exceptional!