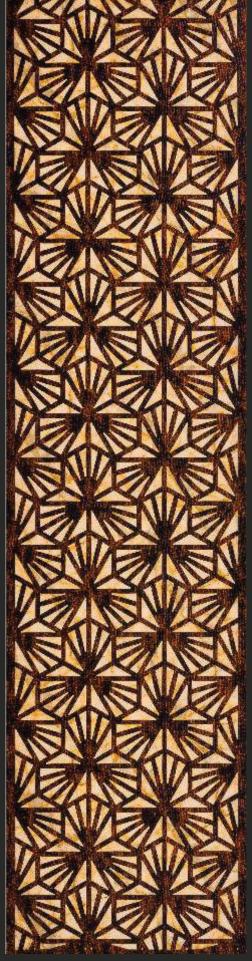

### APPEARANCE -

STONE
METAL
MARBLE
CONCRETE
MCSAIC
RUSTIC
WOODEN
LEATHER
FABRIC
VELVET

These panels are extensions of style that define elegance and exemplary grace.

Design no. LS 2401

Advanced

Make way for technological expertise and beauty, a combination that's rare and exceptional!