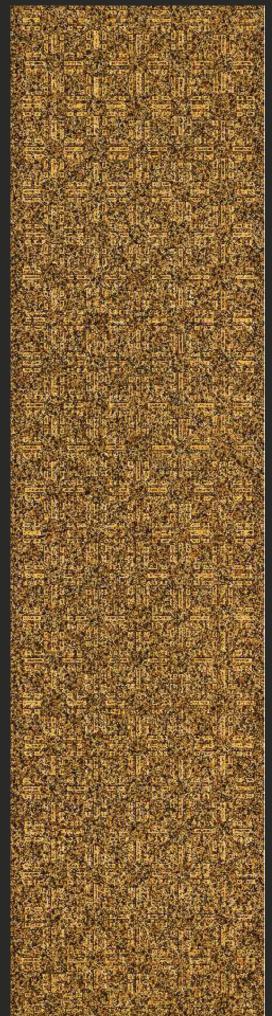

### APPEARANCE -

STONE
METAL
MARBLE
CONCRETE
MCSAIC
RUSTIC
WOODEN
LEATHER
FABRIC
VELVET

These panels are extensions of style that define elegance and exemplary grace.

Design no. LS 2401

Advanced

Make way for technological expertise and beauty, a combination that's rare and exceptional!