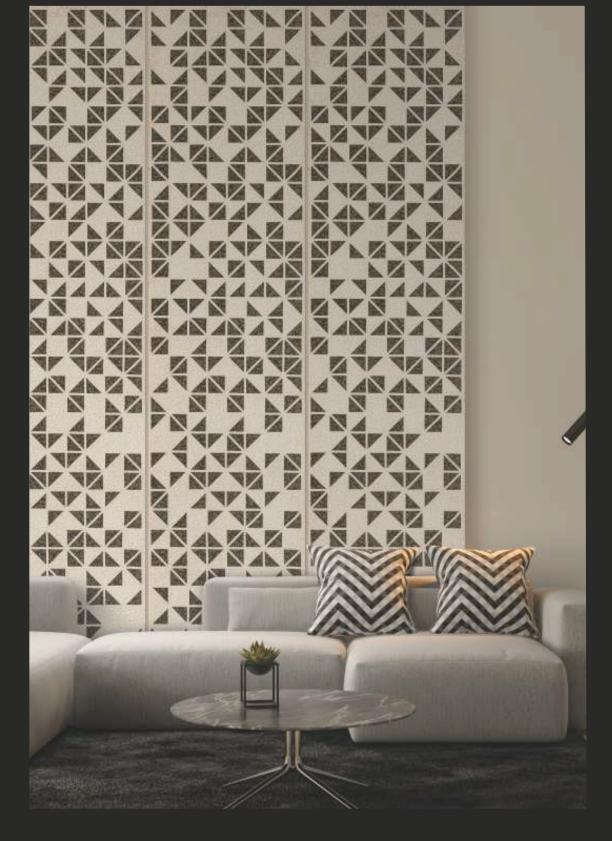

### SPECIFICATIONS

SIZE:- 8 X 2 ft.

THICKNESS:- 1mm & 3mm

| MATT    |  |
|---------|--|
| SMOOTH  |  |
| PRINTED |  |

FINISH -

COLORED TEXTURES

### FEATURES -

LIGHT WEIGHT
WATER RESISTANCE
TERMITE / BORER FREE
LOW MAINTANANCE
EASY TO INSTALL
DURABLE

### APPEARANCE -

STONE
METAL
MARBLE
CONCRETE
MCSAIC
RUSTIC
WOODEN
LEATHER
FABRIC
VELVET

These panels are extensions of style that define elegance and exemplary grace.

Design no. LS 2401

Advanced

Make way for technological expertise and beauty, a combination that's rare and exceptional!