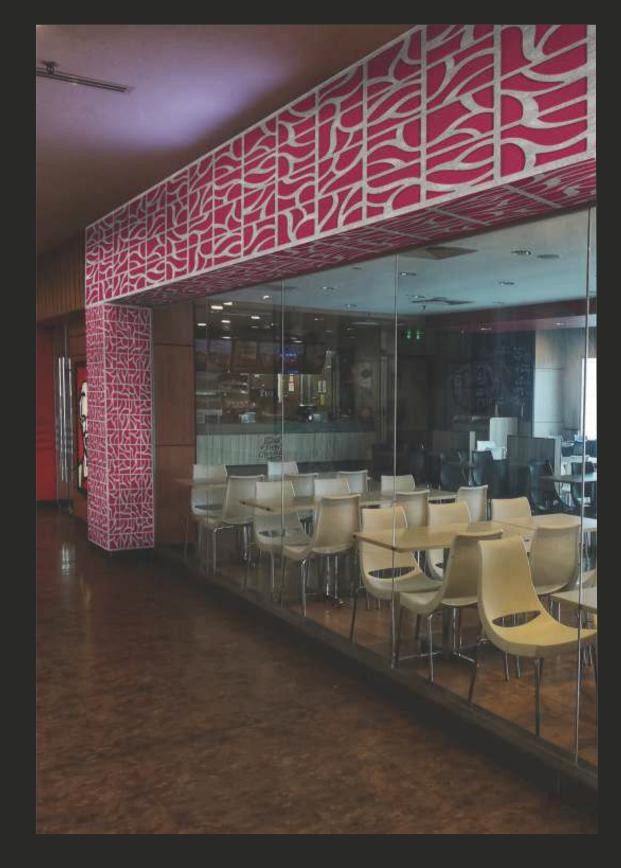

### APPEARANCE -

STONE
METAL
MARBLE
CONCRETE
MCSAIC
RUSTIC
WOODEN
LEATHER
FABRIC
VELVET

These panels are extensions of style that define elegance and exemplary grace.

Design no. LS 2401

Advanced

Make way for technological expertise and beauty, a combination that's rare and exceptional!