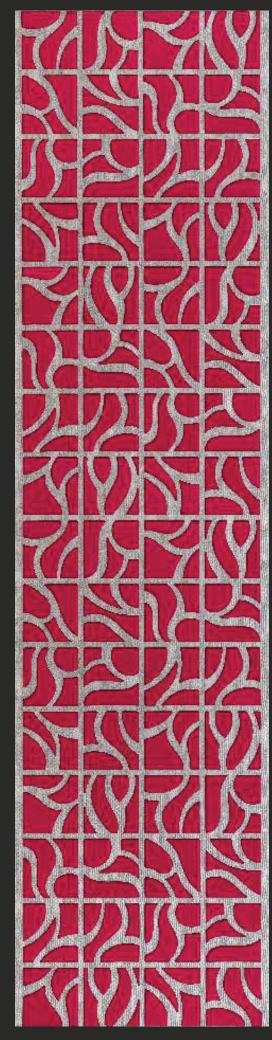

### APPEARANCE -

STONE
METAL
MARBLE
CONCRETE
MCSAIC
RUSTIC
WOODEN
LEATHER
FABRIC
VELVET

These panels are extensions of style that define elegance and exemplary grace.

Design no. LS 2401

Advanced

Make way for technological expertise and beauty, a combination that's rare and exceptional!