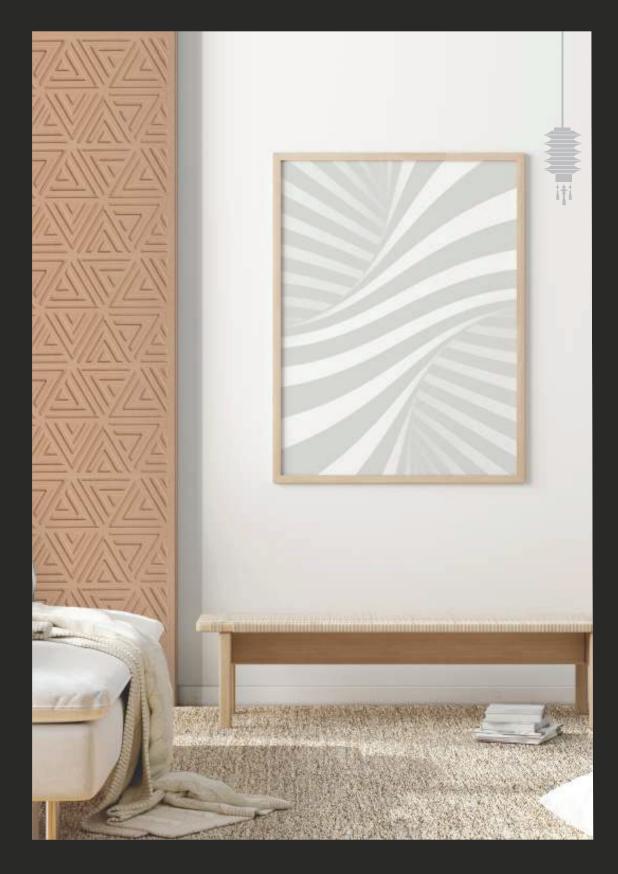

ign no. LS 2514





Design no LS 2513

Product Size: 8x2 feet

# EXCLUSIVE INTERIOR PRODUCTS







Design no LS 2515







Design no LS 2516







Design no.LS 2518



#### Functioning

These panels are all about giving your environment delightful touch and make it look more charismatic

Design no. LS 2517

Product Size: 8x2 feet



Splendid

Show your classy decors, designed with unmatched elegance from Lyssa.



Design no LS 2519

Product Size: 8x2 feet



#### Graceful

Furnish your surrounding with these refining decorative panels from Lyssa.



Design no LS 2520



#### Flaunting

Experience the natural luxury in your ambience with these eccentric decorative panels.







#### Impresive

These decorative panels make your interiors look more classy and iconic.

Design no LS 2522







Design no. LS 2523

Product Size: 8x2 feet







Design no. LS 2524

#### Graceful

Give your interiors a touch of luxury and beauty with Lyssa's decorative panels.



Design no.LS 2525



#### Grandeur

Lyssa's decorative panels continue to give riveting splendor to your surfaces.

Design no.LS 2526







Design no LS 2527

Product Size: 8x2 feet











Design no LS 2528



These innovative designs will leave you in awe and give your decors an enamoring touch.





Design no.LS 2529



#### Fabulous

Add tempting zeal to your environment with Lyssa's ravishing decorative panels.

Design no.LS 2530







Design no.LS 2531



#### Refreshing

Discover the beauty of decorative panels by installing them in your environment.





Design no.LS 2532

#### \* Exclus

Decorate your in