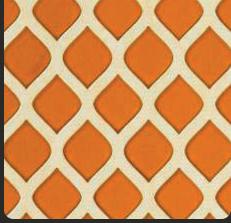

### APPEARANCE -

STONE
METAL
MARBLE
CONCRETE
MCSAIC
RUSTIC
WOODEN
LEATHER
FABRIC
VELVET

These panels are extensions of style that define elegance and exemplary grace.

Design no. LS 2401

Advanced

Make way for technological expertise and beauty, a combination that's rare and exceptional!