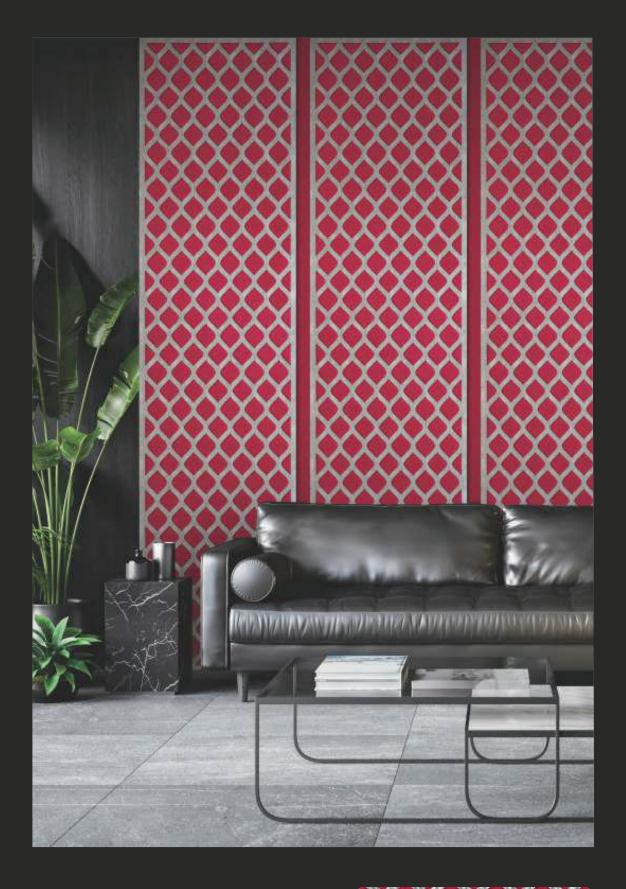

### APPEARANCE -

STONE
METAL
MARBLE
CONCRETE
MCSAIC
RUSTIC
WOODEN
LEATHER
FABRIC
VELVET

These panels are extensions of style that define elegance and exemplary grace.

Design no. LS 2401

Advanced

Make way for technological expertise and beauty, a combination that's rare and exceptional!