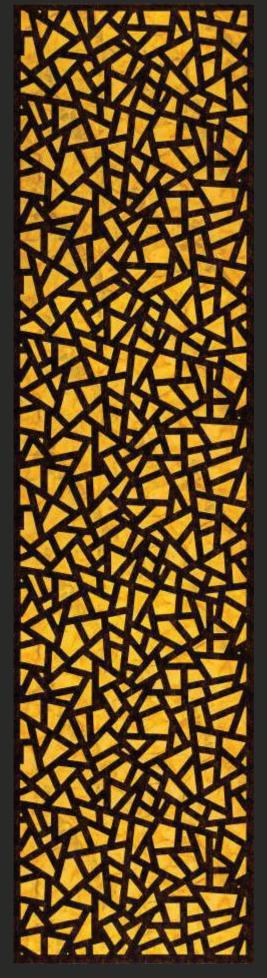

### APPEARANCE -

STONE
METAL
MARBLE
CONCRETE
MCSAIC
RUSTIC
WOODEN
LEATHER
FABRIC
VELVET

These panels are extensions of style that define elegance and exemplary grace.

Design no. LS 2401

Advanced

Make way for technological expertise and beauty, a combination that's rare and exceptional!