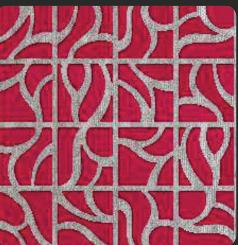

### APPEARANCE -

STONE
METAL
MARBLE
CONCRETE
MCSAIC
RUSTIC
WOODEN
LEATHER
FABRIC
VELVET

These panels are extensions of style that define elegance and exemplary grace.

Design no. LS 2401

Advanced

Make way for technological expertise and beauty, a combination that's rare and exceptional!