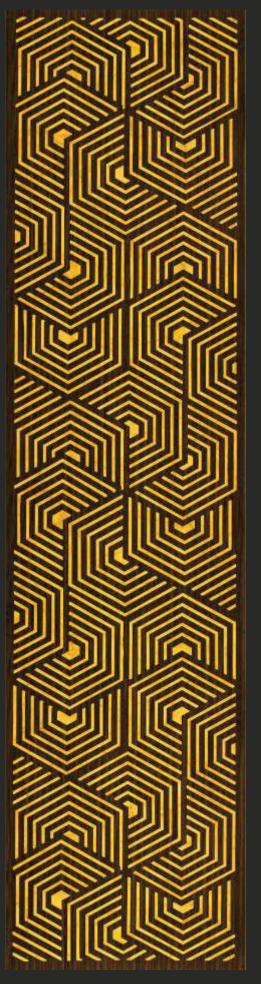

### APPEARANCE -

STONE
METAL
MARBLE
CONCRETE
MCSAIC
RUSTIC
WOODEN
LEATHER
FABRIC
VELVET

These panels are extensions of style that define elegance and exemplary grace.

Design no. LS 2401

Advanced

Make way for technological expertise and beauty, a combination that's rare and exceptional!