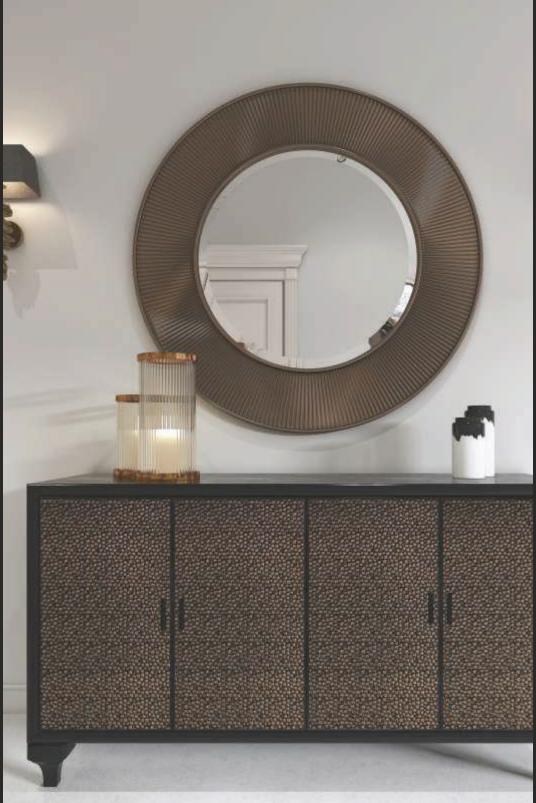

### APPEARANCE -

STONE
METAL
MARBLE
CONCRETE
MCSAIC
RUSTIC
WOODEN
LEATHER
FABRIC
VELVET

These panels are extensions of style that define elegance and exemplary grace.

Design no. LS 2401

Advanced

Make way for technological expertise and beauty, a combination that's rare and exceptional!