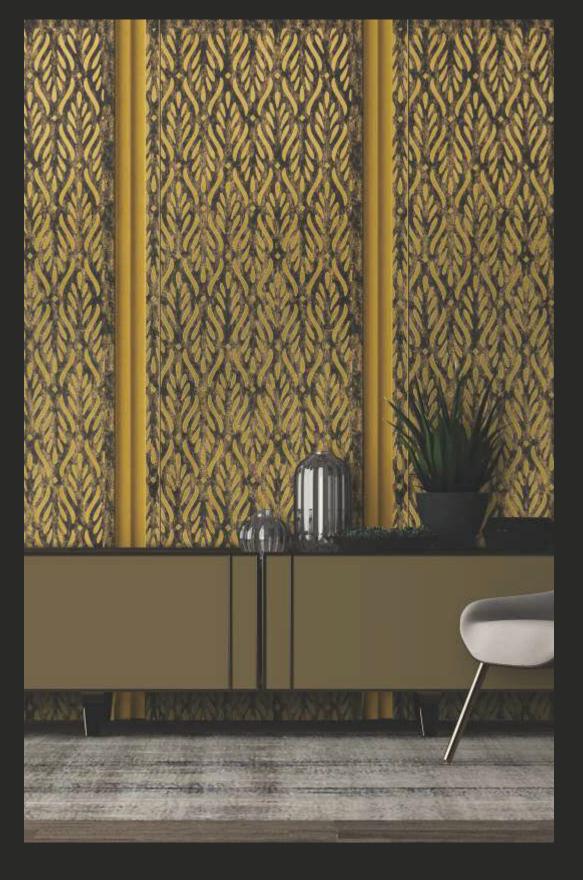

### APPEARANCE -

STONE
METAL
MARBLE
CONCRETE
MCSAIC
RUSTIC
WOODEN
LEATHER
FABRIC
VELVET

These panels are extensions of style that define elegance and exemplary grace.

Design no. LS 2401

Advanced

Make way for technological expertise and beauty, a combination that's rare and exceptional!