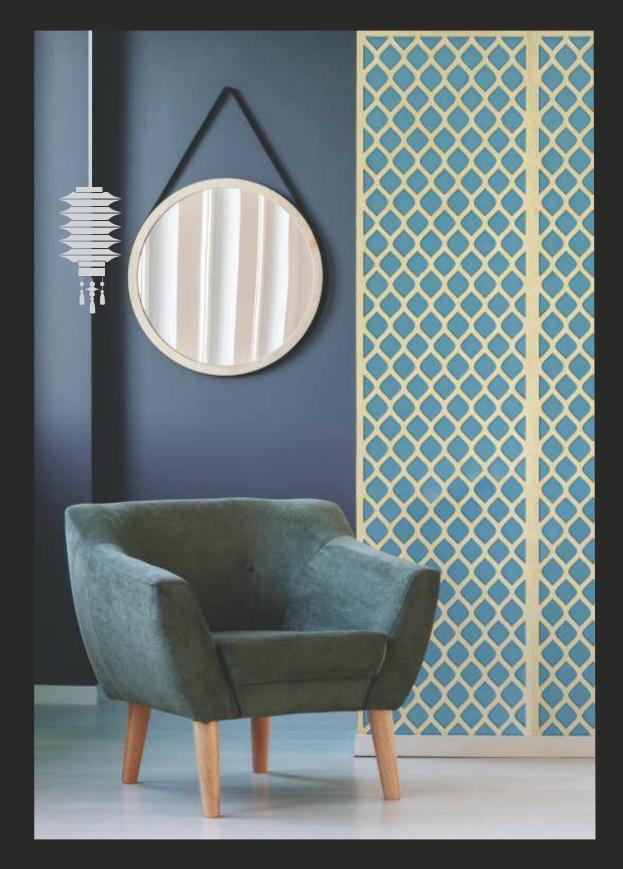

### APPEARANCE -

STONE
METAL
MARBLE
CONCRETE
MCSAIC
RUSTIC
WOODEN
LEATHER
FABRIC
VELVET

These panels are extensions of style that define elegance and exemplary grace.

Design no. LS 2401

Advanced

Make way for technological expertise and beauty, a combination that's rare and exceptional!