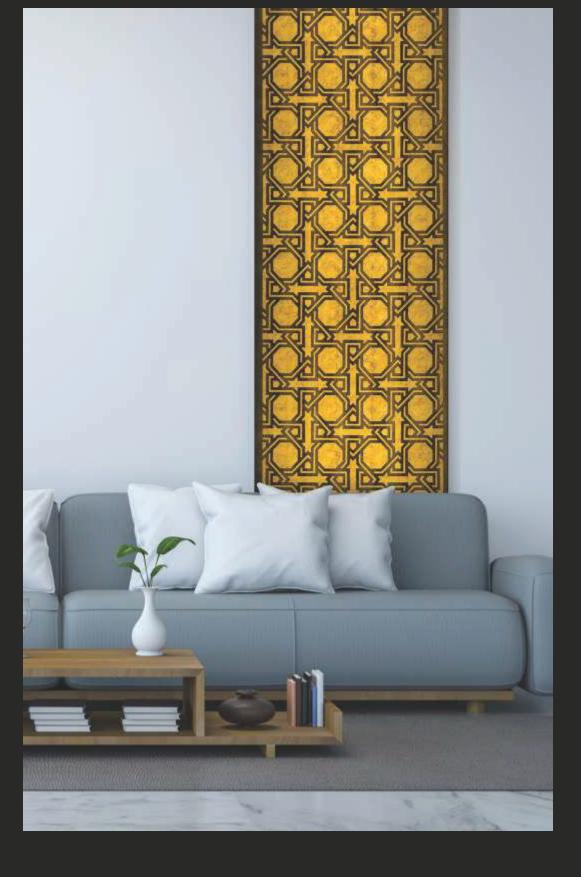

### APPEARANCE -

STONE
METAL
MARBLE
CONCRETE
MCSAIC
RUSTIC
WOODEN
LEATHER
FABRIC
VELVET

These panels are extensions of style that define elegance and exemplary grace.

Design no. LS 2401

Advanced

Make way for technological expertise and beauty, a combination that's rare and exceptional!