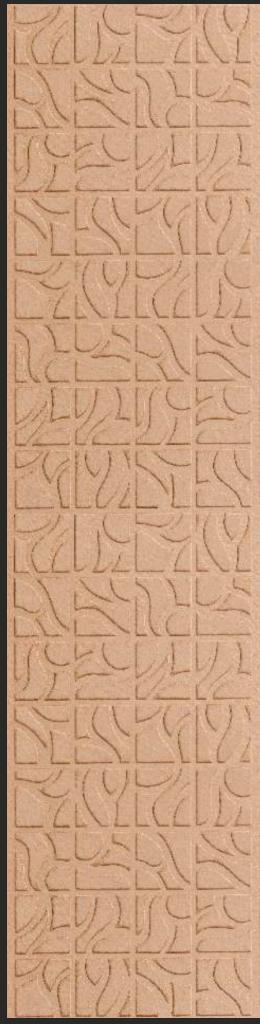

#### Functioning

These panels are all about giving your environment delightful touch and make it look more charismatic

Design no. LS 2517

Product Size: 8x2 feet

Splendid

Show your classy decors, designed with unmatched elegance from Lyssa.