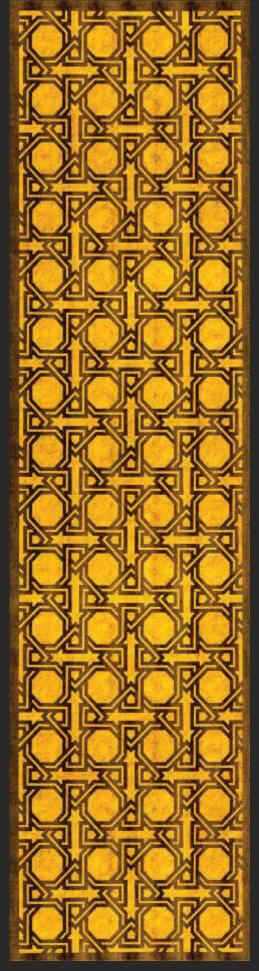

### APPEARANCE -

STONE
METAL
MARBLE
CONCRETE
MCSAIC
RUSTIC
WOODEN
LEATHER
FABRIC
VELVET

These panels are extensions of style that define elegance and exemplary grace.

Design no. LS 2401

Advanced

Make way for technological expertise and beauty, a combination that's rare and exceptional!