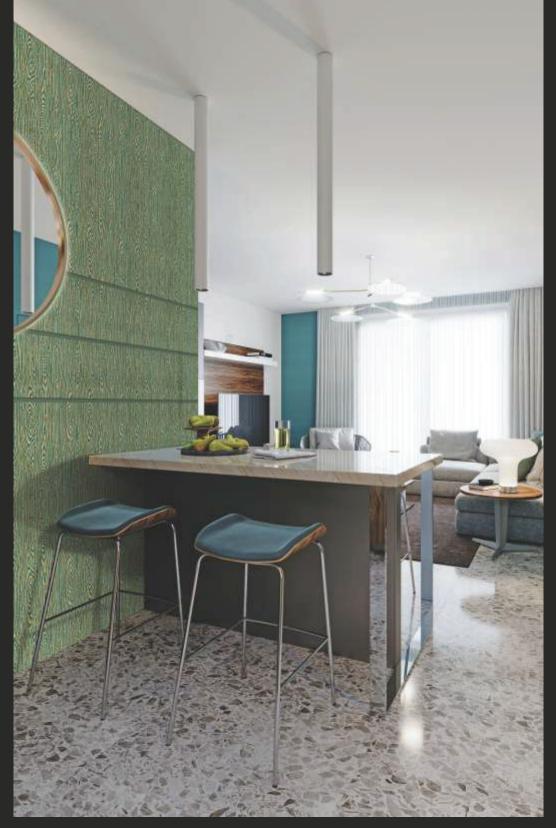

### APPEARANCE -

STONE
METAL
MARBLE
CONCRETE
MCSAIC
RUSTIC
WOODEN
LEATHER
FABRIC
VELVET

These panels are extensions of style that define elegance and exemplary grace.

Design no. LS 2401

Advanced

Make way for technological expertise and beauty, a combination that's rare and exceptional!