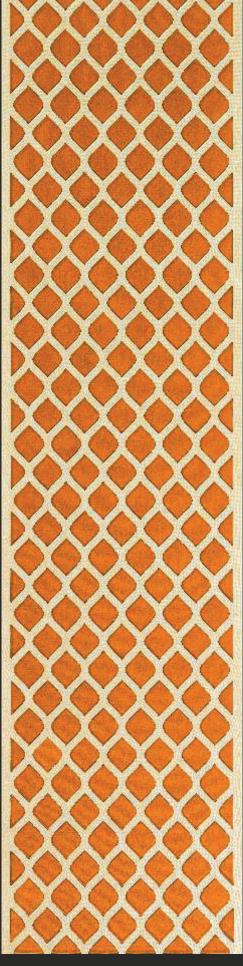

### APPEARANCE -

STONE
METAL
MARBLE
CONCRETE
MCSAIC
RUSTIC
WOODEN
LEATHER
FABRIC
VELVET

These panels are extensions of style that define elegance and exemplary grace.

Design no. LS 2401

Advanced

Make way for technological expertise and beauty, a combination that's rare and exceptional!