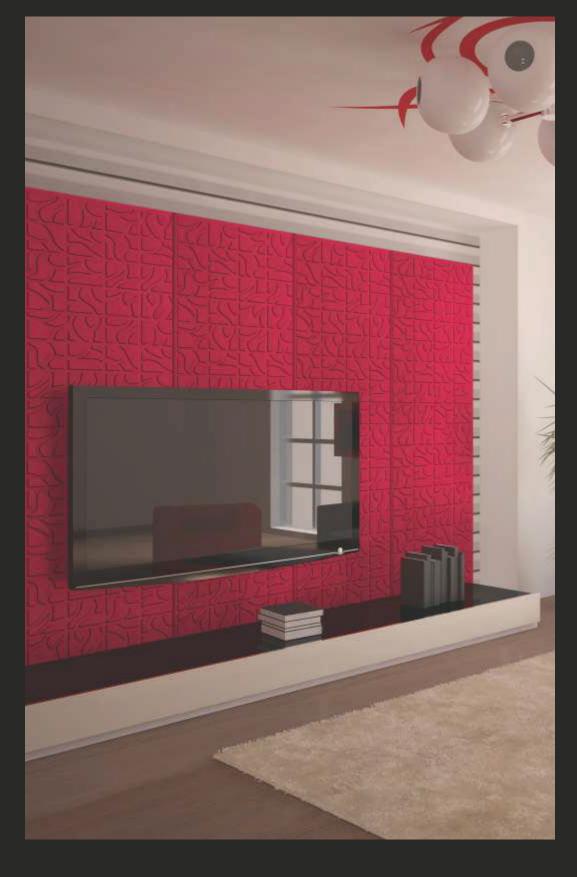

### APPEARANCE -

STONE
METAL
MARBLE
CONCRETE
MCSAIC
RUSTIC
WOODEN
LEATHER
FABRIC
VELVET

These panels are extensions of style that define elegance and exemplary grace.

Design no. LS 2401

Advanced

Make way for technological expertise and beauty, a combination that's rare and exceptional!