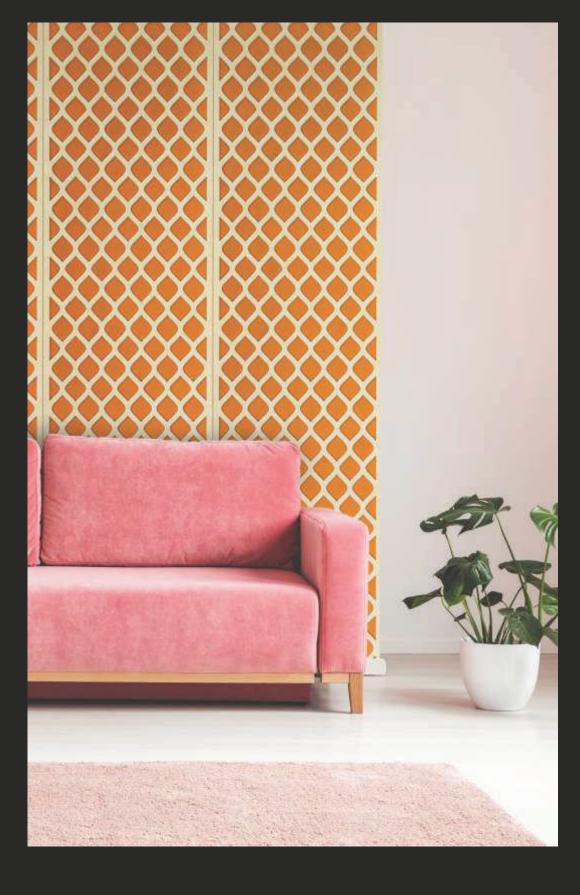

### APPEARANCE -

STONE
METAL
MARBLE
CONCRETE
MCSAIC
RUSTIC
WOODEN
LEATHER
FABRIC
VELVET

These panels are extensions of style that define elegance and exemplary grace.

Design no. LS 2401

Advanced

Make way for technological expertise and beauty, a combination that's rare and exceptional!