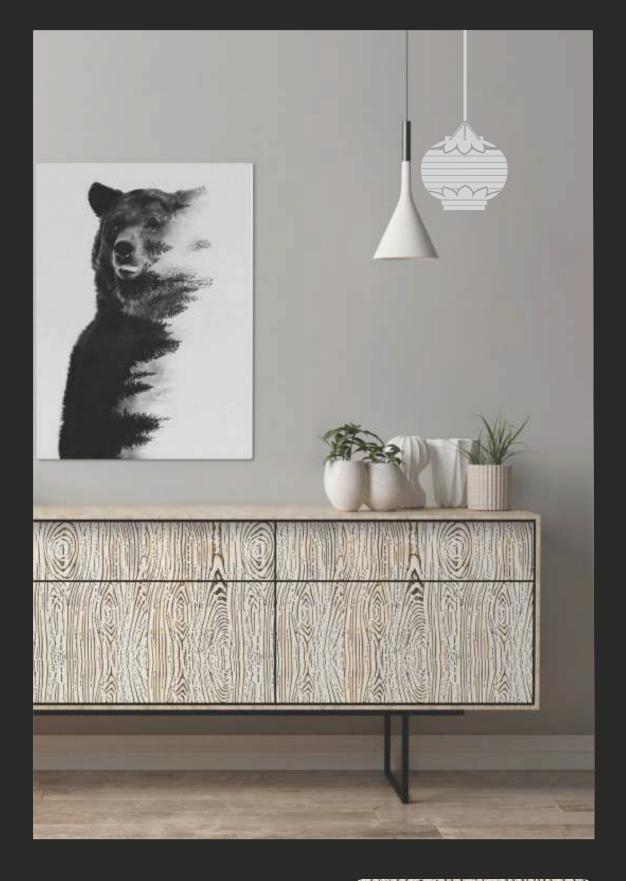

### APPEARANCE -

STONE
METAL
MARBLE
CONCRETE
MCSAIC
RUSTIC
WOODEN
LEATHER
FABRIC
VELVET

These panels are extensions of style that define elegance and exemplary grace.

Design no. LS 2401

Advanced

Make way for technological expertise and beauty, a combination that's rare and exceptional!