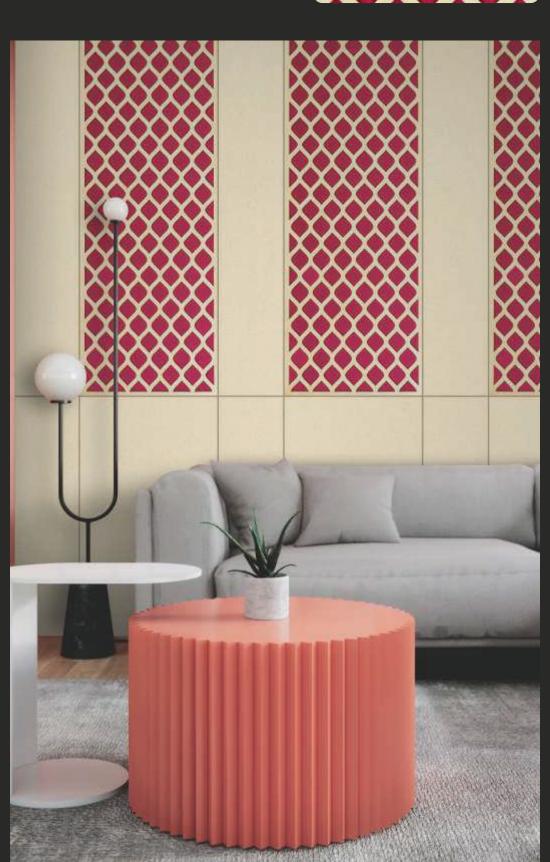

### SPECIFICATIONS

SIZE:- 8 X 2 ft.

THICKNESS:- 1mm & 3mm

| MATT    |  |
|---------|--|
| SMOOTH  |  |
| PRINTED |  |

FINISH -

COLORED TEXTURES

### FEATURES -

LIGHT WEIGHT
WATER RESISTANCE
TERMITE / BORER FREE
LOW MAINTANANCE
EASY TO INSTALL
DURABLE

### APPEARANCE -

STONE
METAL
MARBLE
CONCRETE
MCSAIC
RUSTIC
WOODEN
LEATHER
FABRIC
VELVET

These panels are extensions of style that define elegance and exemplary grace.

Design no. LS 2401

Advanced

Make way for technological expertise and beauty, a combination that's rare and exceptional!