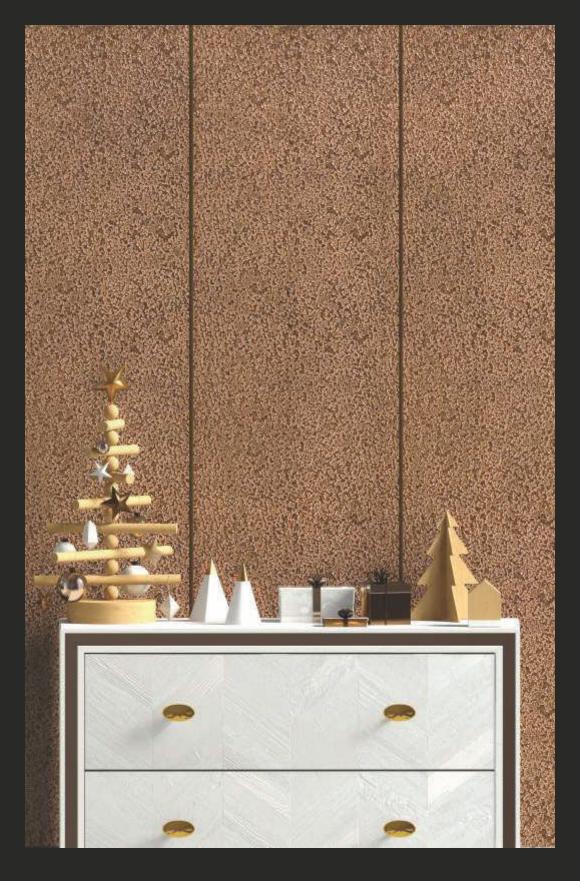

### APPEARANCE -

STONE
METAL
MARBLE
CONCRETE
MCSAIC
RUSTIC
WOODEN
LEATHER
FABRIC
VELVET

These panels are extensions of style that define elegance and exemplary grace.

Design no. LS 2401

Advanced

Make way for technological expertise and beauty, a combination that's rare and exceptional!