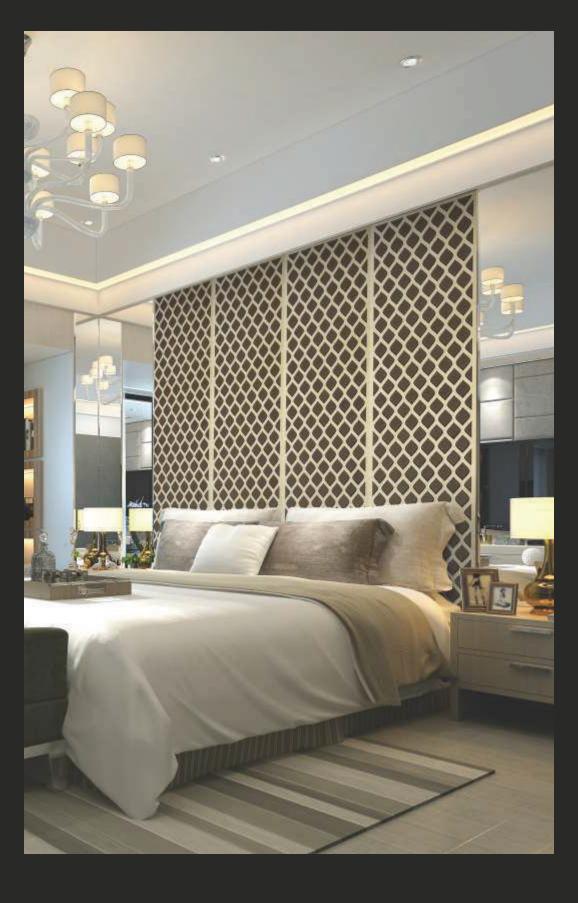

### APPEARANCE -

STONE
METAL
MARBLE
CONCRETE
MCSAIC
RUSTIC
WOODEN
LEATHER
FABRIC
VELVET

These panels are extensions of style that define elegance and exemplary grace.

Design no. LS 2401

Advanced

Make way for technological expertise and beauty, a combination that's rare and exceptional!