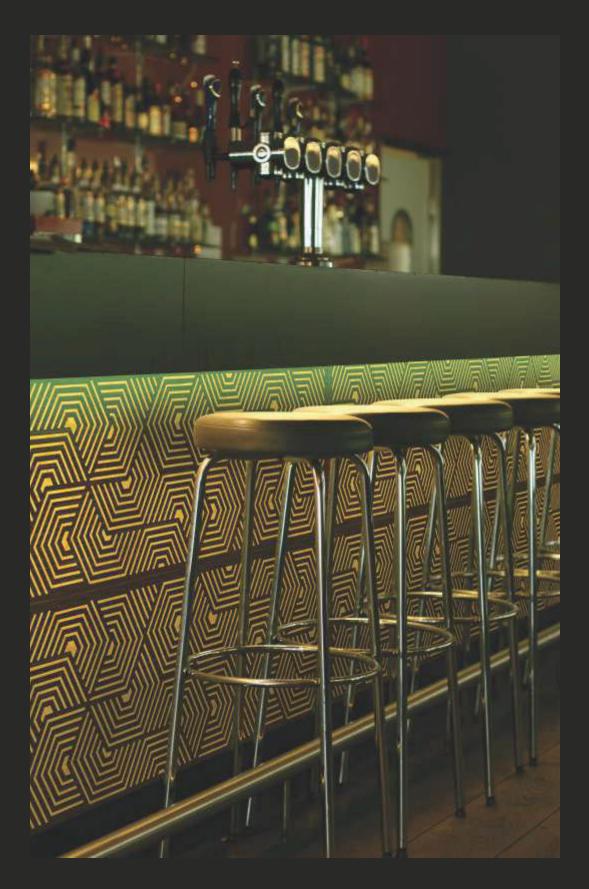

### APPEARANCE -

STONE
METAL
MARBLE
CONCRETE
MCSAIC
RUSTIC
WOODEN
LEATHER
FABRIC
VELVET

These panels are extensions of style that define elegance and exemplary grace.

Design no. LS 2401

Advanced

Make way for technological expertise and beauty, a combination that's rare and exceptional!