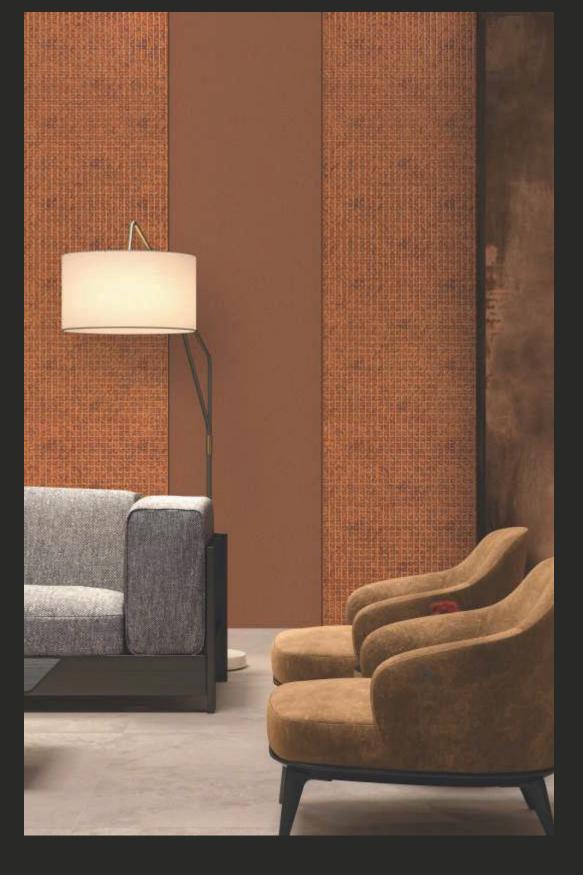

us

Decorate your interiors with thes detailed decorative panels from





Design no LS 2533



#### Distinctive

Redefine your elegant displays with these impressive decorative panels.

Design no. LS 2534







Design no LS 2535

Product Size: 8x2 feet







Design no.LS 2536

### Wondrous Cajole your spaces with striking glamour from Lyssa's decorative panels.





Design no. LS 2537



#### Astounding

Revamp the corners of your decors and add these glorious decorative panels into it.

Design no. LS 2538

Product Size: 8x2 feet



#### Remarkable

Mystify your surroundings with the virtuous decorative panels from Lyss



Design no LS 2539

Product Size: 8x2 feet





## EXCLUSIVE INTERIOR PRODUCTS

### Enchanting

Go for decors that splash style that has a spellbound appeal to it.







Design no. LS 2101





The intricate details and patterns of these panels are adorable and attracts immensely.





Design no. LS 2102

# EXCLUSIVE INTERIOR PRODUCTS



Exhibarating

The quintessential charm of these splendid decorative panels creates an aura of grace and glory.





Design no. LS 2103





The modern touch of these panels is truly alluring and spells sophistication!



Design no. LS 2104

Avant Garde

The grandeur of these designs is classy and creates a resplendent impact that's irresistible.







Design no. LS 2105



Mesmerizing

The intricate details and patterns of these panels are adorable and attracts immensely.



Design no. LS 2106

### EXCLUSIVE INTERIOR PRODUCTS



Vigor

The vivacious touch of each panel is truly distinct and creates charming decors for