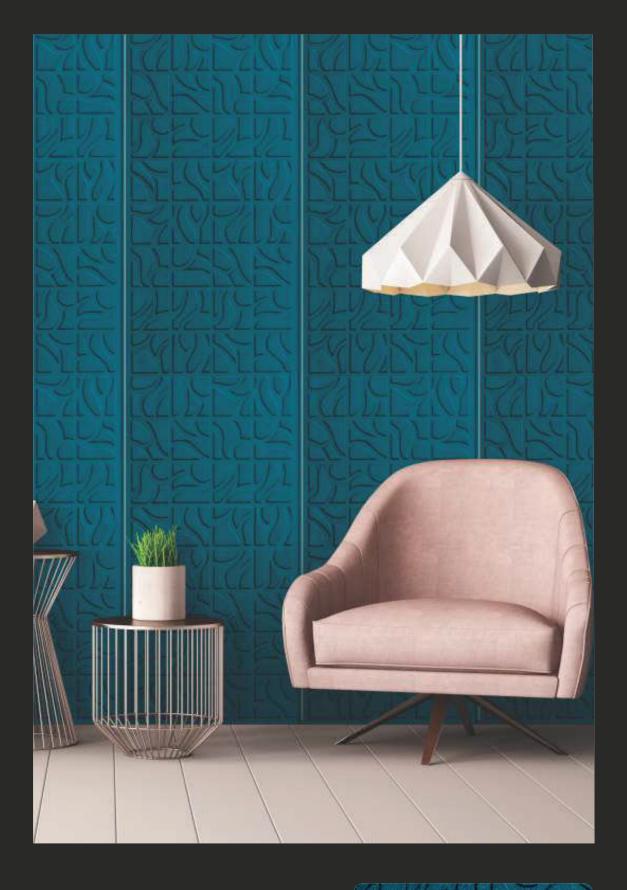

### APPEARANCE -

STONE
METAL
MARBLE
CONCRETE
MCSAIC
RUSTIC
WOODEN
LEATHER
FABRIC
VELVET

These panels are extensions of style that define elegance and exemplary grace.

Design no. LS 2401

Advanced

Make way for technological expertise and beauty, a combination that's rare and exceptional!