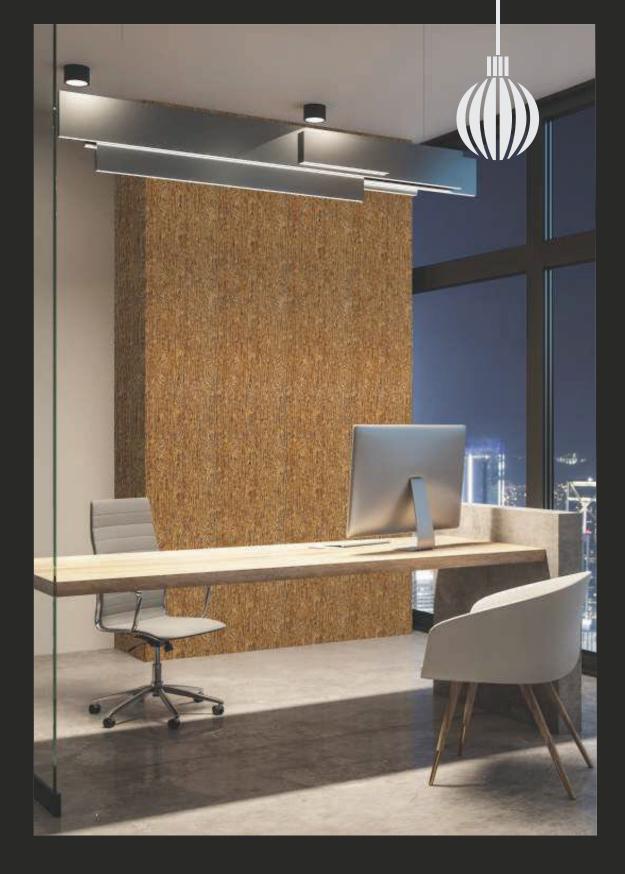

### APPEARANCE -

STONE
METAL
MARBLE
CONCRETE
MCSAIC
RUSTIC
WOODEN
LEATHER
FABRIC
VELVET

These panels are extensions of style that define elegance and exemplary grace.

Design no. LS 2401

Advanced

Make way for technological expertise and beauty, a combination that's rare and exceptional!