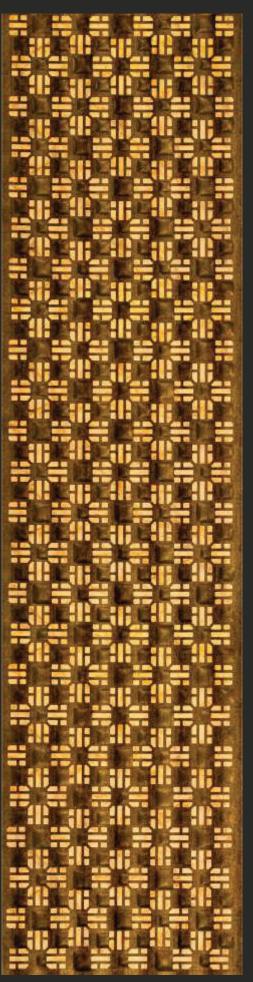

### APPEARANCE -

STONE
METAL
MARBLE
CONCRETE
MCSAIC
RUSTIC
WOODEN
LEATHER
FABRIC
VELVET

These panels are extensions of style that define elegance and exemplary grace.

Design no. LS 2401

Advanced

Make way for technological expertise and beauty, a combination that's rare and exceptional!