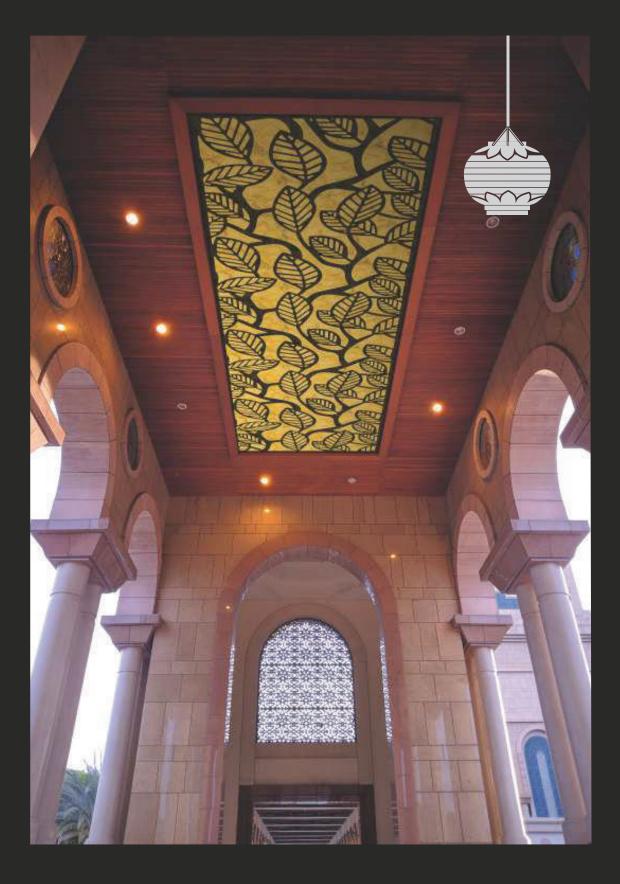

4. PANEL

### SPECIFICATIONS

SIZE:- 8 X 2 ft.

THICKNESS:- 1mm & 3mm

| MATT    |  |
|---------|--|
| SMOOTH  |  |
| PRINTED |  |

FINISH -

COLORED TEXTURES

### FEATURES -

LIGHT WEIGHT
WATER RESISTANCE
TERMITE / BORER FREE
LOW MAINTANANCE
EASY TO INSTALL
DURABLE

### APPEARANCE -

STONE
METAL
MARBLE
CONCRETE
MCSAIC
RUSTIC
WOODEN
LEATHER
FABRIC
VELVET

These panels are extensions of style that define elegance and exemplary grace.

Design no. LS 2401

Advanced

Make way for technological expertise and beauty, a combination that's rare and exceptional!