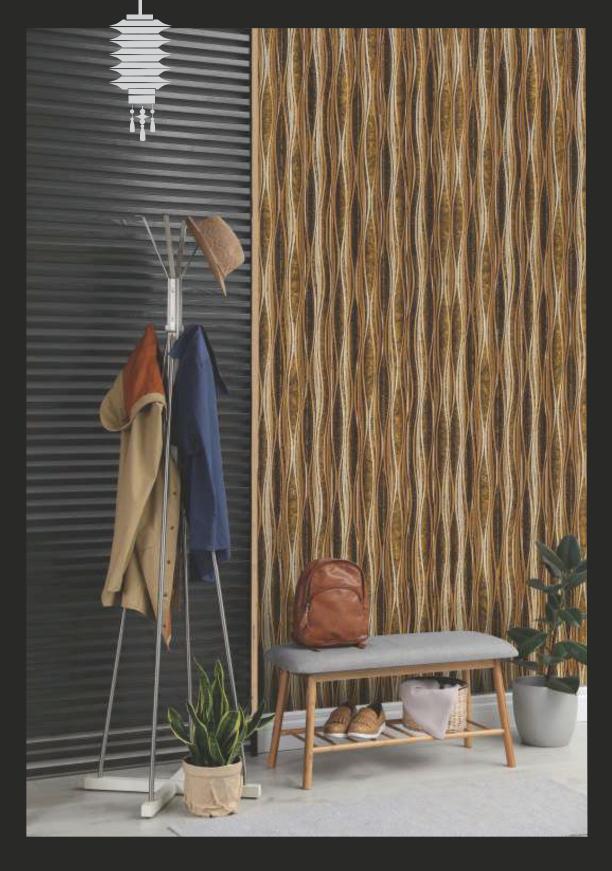

### APPEARANCE -

STONE
METAL
MARBLE
CONCRETE
MCSAIC
RUSTIC
WOODEN
LEATHER
FABRIC
VELVET

These panels are extensions of style that define elegance and exemplary grace.

Design no. LS 2401

Advanced

Make way for technological expertise and beauty, a combination that's rare and exceptional!

Design no. LS 2402

Futuristic ....

Make way for a design revolution that is about to change the decor ideas forever and for long!

Design no. LS 2403

Efficacy and precision as never seen before, beauty is in the detail, literally!