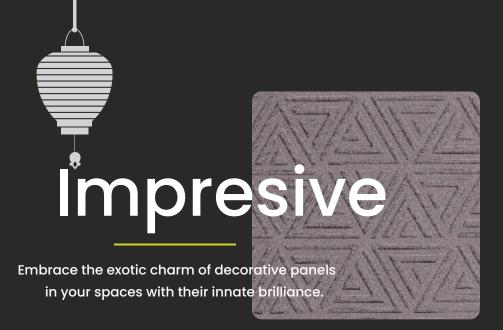

#### Impresive

These decorative panels make your interiors look more classy and iconic.

Design no LS 2522

Design no. LS 2523

Product Size: 8x2 feet

Design no. LS 2524