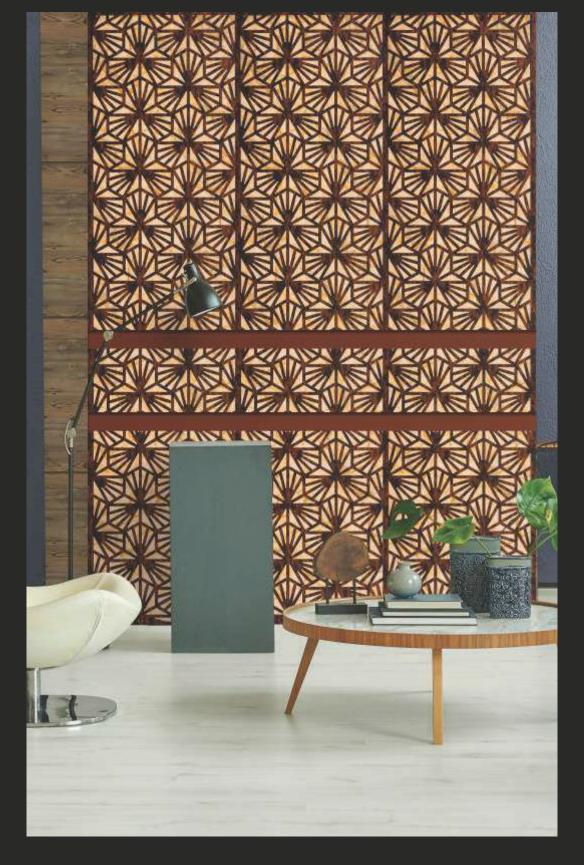

### APPEARANCE -

STONE
METAL
MARBLE
CONCRETE
MCSAIC
RUSTIC
WOODEN
LEATHER
FABRIC
VELVET

These panels are extensions of style that define elegance and exemplary grace.

Design no. LS 2401

Advanced

Make way for technological expertise and beauty, a combination that's rare and exceptional!