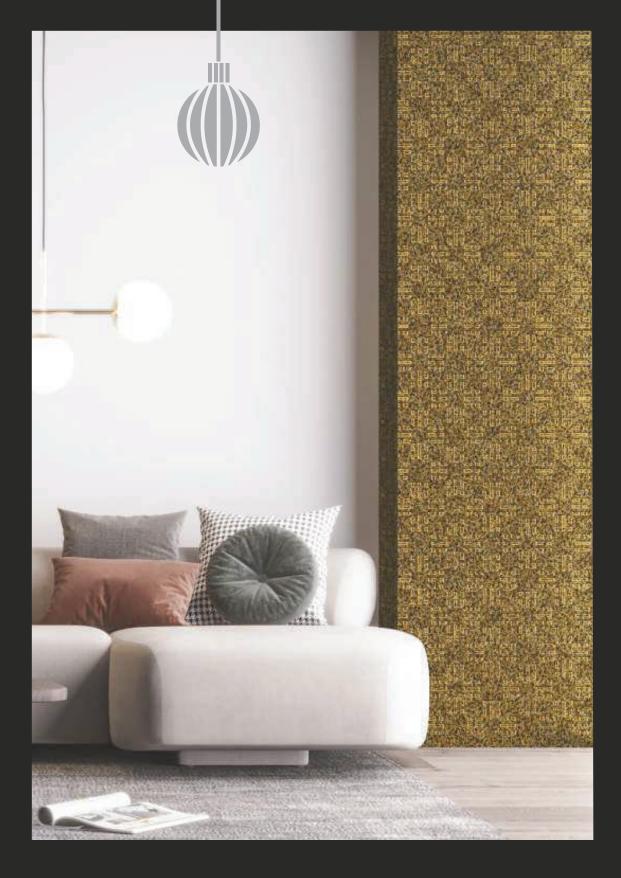

### APPEARANCE -

STONE
METAL
MARBLE
CONCRETE
MCSAIC
RUSTIC
WOODEN
LEATHER
FABRIC
VELVET

These panels are extensions of style that define elegance and exemplary grace.

Design no. LS 2401

Advanced

Make way for technological expertise and beauty, a combination that's rare and exceptional!