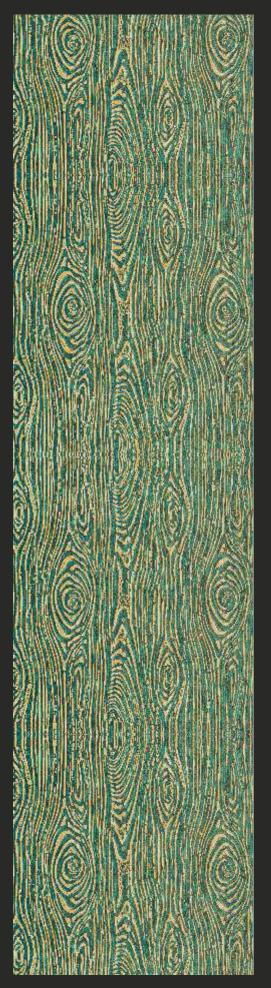

### APPEARANCE -

STONE
METAL
MARBLE
CONCRETE
MCSAIC
RUSTIC
WOODEN
LEATHER
FABRIC
VELVET

These panels are extensions of style that define elegance and exemplary grace.

Design no. LS 2401

Advanced

Make way for technological expertise and beauty, a combination that's rare and exceptional!