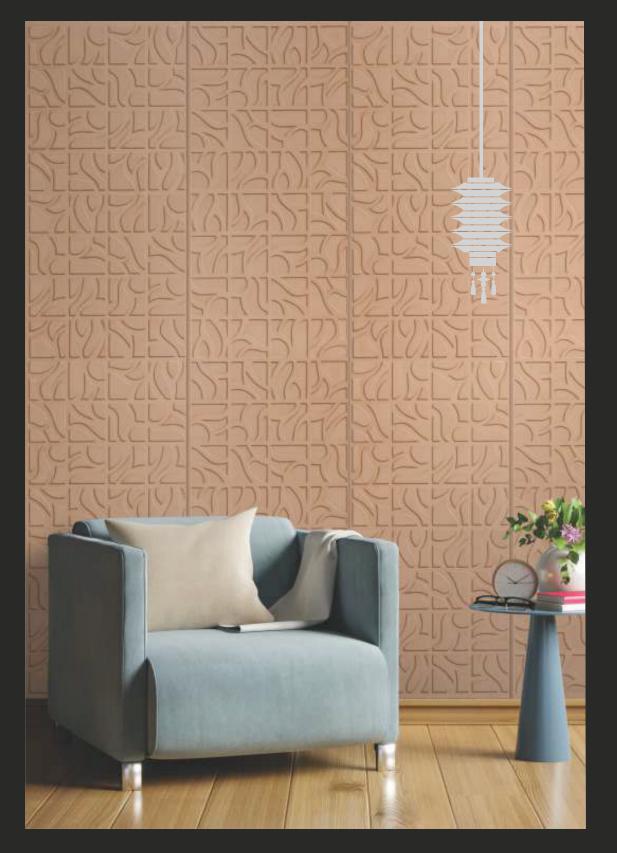

#### Functioning

These panels are all about giving your environment delightful touch and make it look more charismatic

Design no. LS 2517

Product Size: 8x2 feet

Splendid

Show your classy decors, designed with unmatched elegance from Lyssa.