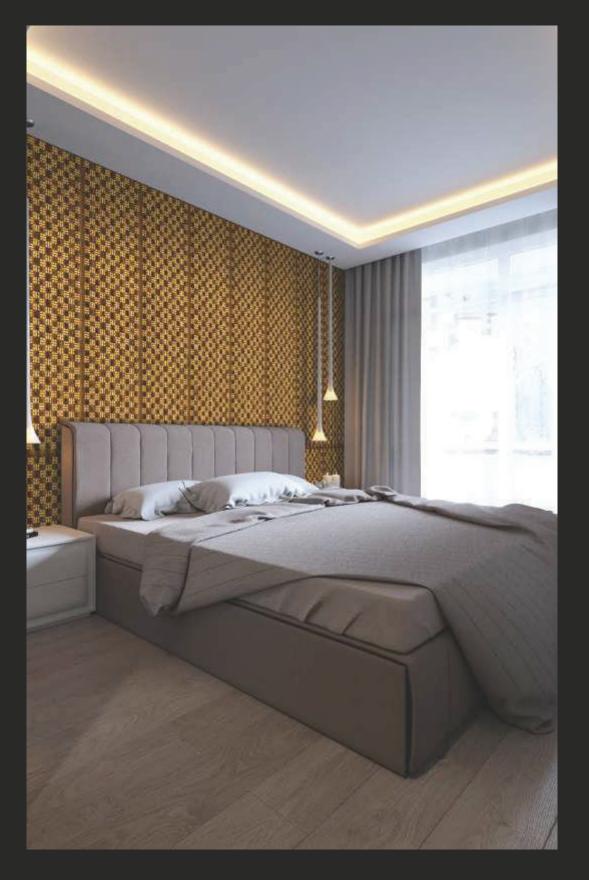

### APPEARANCE -

STONE
METAL
MARBLE
CONCRETE
MCSAIC
RUSTIC
WOODEN
LEATHER
FABRIC
VELVET

These panels are extensions of style that define elegance and exemplary grace.

Design no. LS 2401

Advanced

Make way for technological expertise and beauty, a combination that's rare and exceptional!